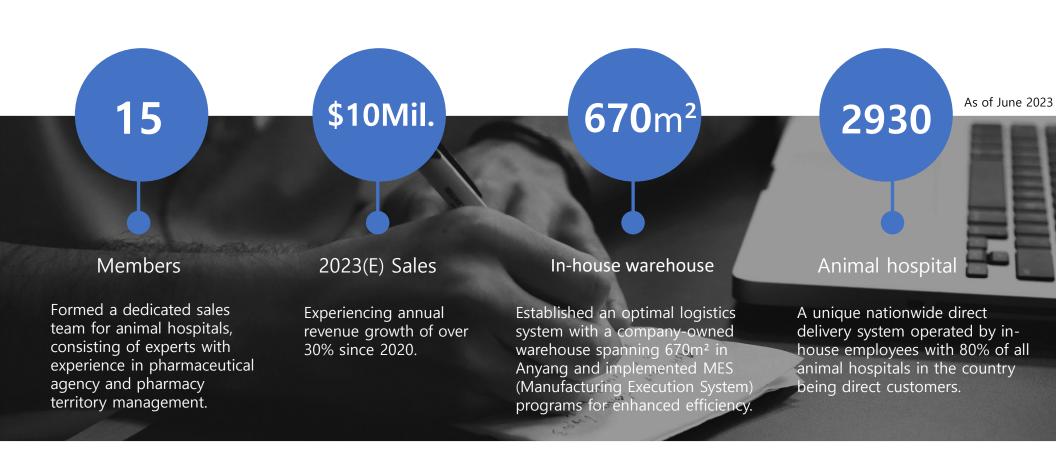

# Kudes Company in Numbers

### Sales Network

A total of 7 professionals, including the CEO and the Head of Sales are conducting detailed sales operations centered around 5 regional hubs through direct delivery.

### In-house Warehouse

In 2020, we established an office in Anyang and equipped it with a 670m<sup>2</sup> in-house warehouse for a Logistics System (WMS). We are currently serving both manufacturers and animal hospitals.