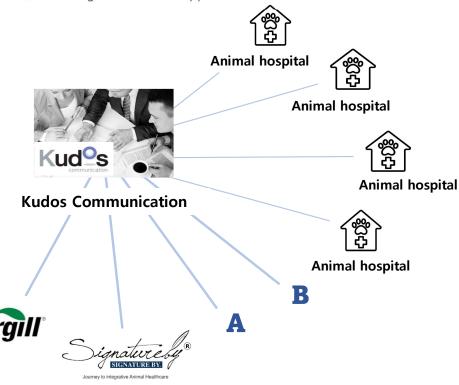

# Acquiring a distributorship

Cargill Korea Annabrush (Greater Seoul area) Signatureby

Signatureby (Korea nationwide)

### **Help Line!**

We possess excellent communication skills with animal hospitals. Additionally, we can provide **helpline support** for distributor brands.

Sales Team!

Sales team handle direct deliveries to **3000 domestic** hospitals upon order placement.