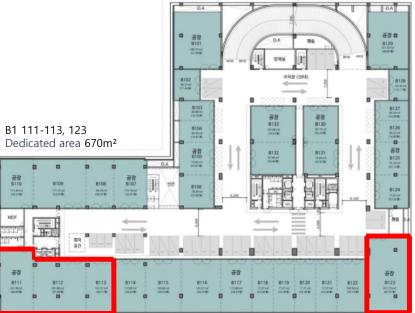

# in-house logistics system

Establishing a 670m<sup>2</sup> warehouse system in the Anyang location.

### In-house Warehouse

In 2020, we established an office in Anyang and equipped it with a 670m<sup>2</sup> in-house warehouse for a Logistics System (WMS). We are currently serving both manufacturers and animal hospitals.