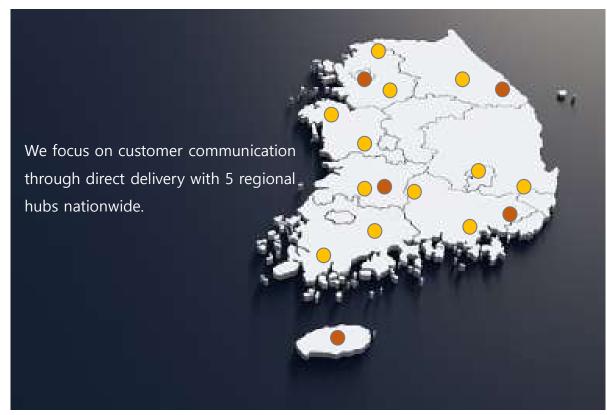

### Sales Network

A total of 7 professionals, including the CEO and the Head of Sales are conducting detailed sales operations centered around 5 regional hubs through direct delivery.