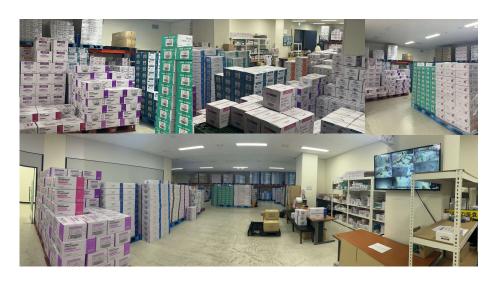

### In-house Warehouse

In 2020, we established an office in Anyang and equipped it with a 670m<sup>2</sup> in-house warehouse for a Logistics System (WMS). We are currently serving both manufacturers and animal hospitals.

### Warehouse!

Establishing a direct delivery system to hospitals using our in-house owned warehouse and trucks.