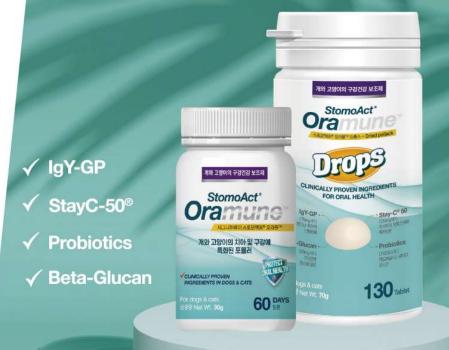

Eating care for steps 3-4

A 3-4 step oral care product with four types, all containing the same ingredients below the daily dosage according to preference

IgY-GP 175mg

Stay-C® 50 3.5mg

✓ Probiotics 100million ✓ Beta-Glucan 25mg

powder

drops

StomoAct Oramune can

StomoAct Oramune stick

Bad breath, tartar, stomatitis, gum inflammation All in one with the Oramune series!

Clinical verification

175mg / 2stick

In contrast to conventional IgG antibodies, it inhibits bacterial toxins with targeted antibodies against pathogenic bacteria, such as pathogenic toxins of anaerobic bacteria

**Probiotics** 

100million / 2stick

Inhibits mutans streptococci and Candida species, which are associated with dental caries

Step 3-4 for immediate oral pain and inflammation care

StomoAct\*

Step 3-4 application care