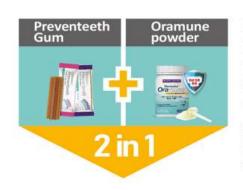

Preventeeth Gum, responsible for physical care&
Oramune powder, responsible for oral immunity and bacteria care can be combined One!

Step 3-4 for you to choose and feed according to preference

StomoAct\*