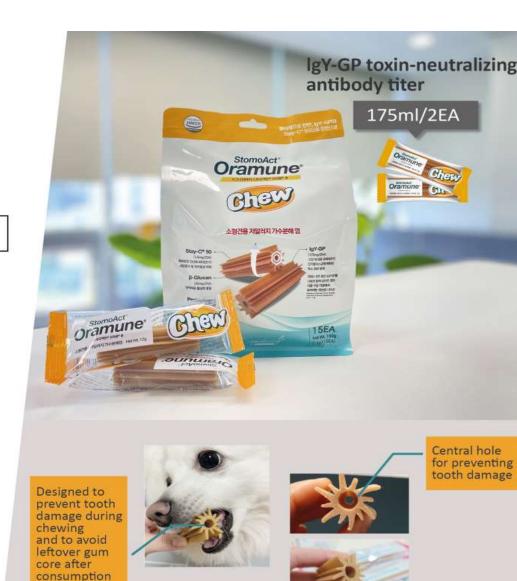

Eating care for steps 3-4

A 3-4 step oral care product with four types, all containing the same ingredients below the daily dosage according to preference

IgY-GP 175mg

Stay-C® 50 3.5mg

✓ Probiotics 100million ✓ Beta-Glucan 25mg

powder

drops

StomoAct Oramune can

StomoAct Oramune stick

Bad breath, tartar, stomatitis, gum inflammation All in one with the Oramune series!

Clinical verification

175mg / 2stick

In contrast to conventional IgG antibodies, it inhibits bacterial toxins with targeted antibodies against pathogenic bacteria, such as pathogenic toxins of anaerobic bacteria

**Probiotics** 

100million / 2stick

Inhibits mutans streptococci and Candida species, which are associated with dental caries

Step 3-4 for immediate oral pain and inflammation care

StomoAct\*

Step 3-4 application care