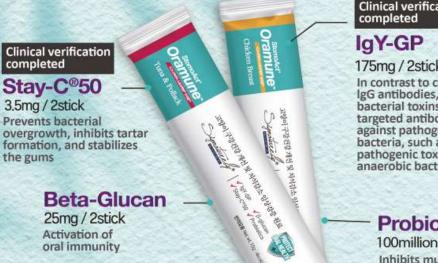

Eating care for steps 3-4

A 3-4 step oral care product with four types, all containing the same ingredients below the daily dosage according to preference

IgY-GP 175mg

Stay-C® 50 3.5mg

✓ Probiotics 100million ✓ Beta-Glucan 25mg

powder

drops

StomoAct Oramune can

StomoAct Oramune stick

Bad breath, tartar, stomatitis, gum inflammation All in one with the Oramune series!

Clinical verification

175mg / 2stick

In contrast to conventional IgG antibodies, it inhibits bacterial toxins with targeted antibodies against pathogenic bacteria, such as pathogenic toxins of anaerobic bacteria

**Probiotics** 

100million / 2stick

Inhibits mutans streptococci and Candida species, which are associated with dental caries

Step 3-4 for immediate oral pain and inflammation care

StomoAct\*

Step 3-4 application care