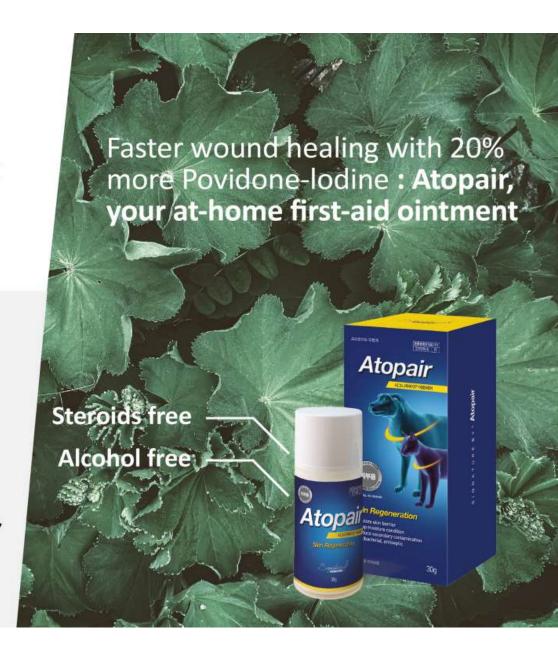

### Wound healing line

First aid medication for minor wounds and injuries in multi-dog and multi-cat households

### **Atopair**

Inclusion of Alchemilla vulgaris in our proprietary product has resulted in the publication of a wound healing study in a SCI-level journal

Promotion of wound healing by stimulating angiogenesis, activating fibroblasts, and enhancing macrophage activity, as published in an SCI-level journal