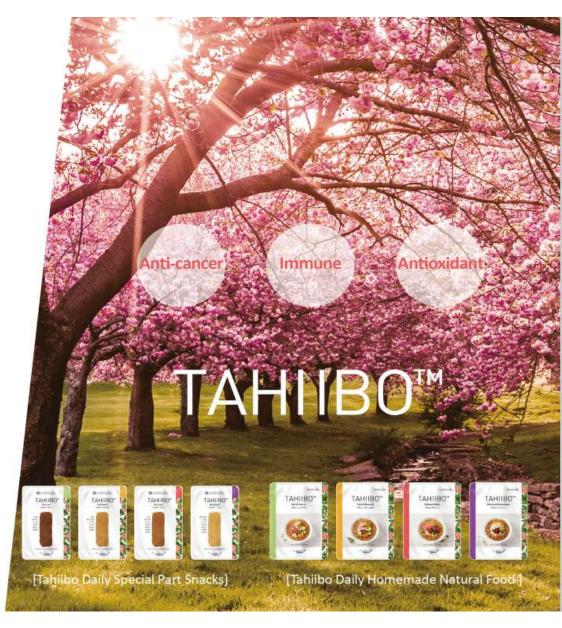

### Daily care line

Taheebo, containing anti-cancer and antioxidant properties

### TAHIIBO™

One of the active ingredients in Taheebo, Betalapachone, is well-known for its excellent anti-cancer effects, as it inhibits the growth of cancer cells. It is also known to alleviate loss of appetite when used alongside chemotherapy. Additionally, it has functions such as immune enhancement, anti-inflammation, antioxidant, and blood sugar regulation, with no known side dffects reported to date.