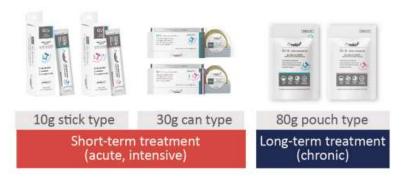

#### P / a : Pill aid

A specialized supplementary medication with low fat content to minimize drug interactions

#### A /a : Appetite aid

A product that promotes energy recovery with high digestive absorption and amino acids

Medication support Appetite recovery