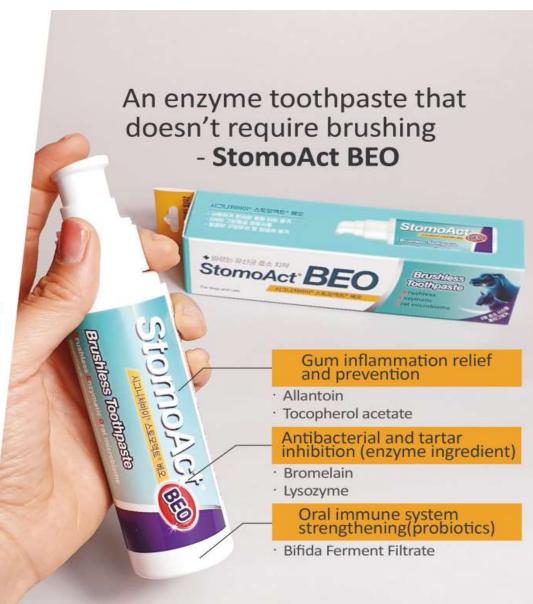

[Tahiibo Daily Health Can]

Step 1-2 for easy daily care

StomoAct\*

Step 1-2 daily care

As an intial step in dental care, only using the toothpaste can help with bad breath and plaque management along with the 500-dalton enzymatic hypoallergenic dental gum

Topical Enzyme Toothpaste-BEO

Hydrolytic Dental Gum S-Preventeeth

Hydrolytic Dental Gum M/L-Preventeeth

Step 1-2 for easy daily care

StomoAct\*

Step 1-2 daily care

An enzyme toothpaste that can address bad breath and tartar with just 1-2 steps, even in the early stages of tooth decay, and low allergen dental gun with 500-dalton hydrolysis for allergy-free worry.