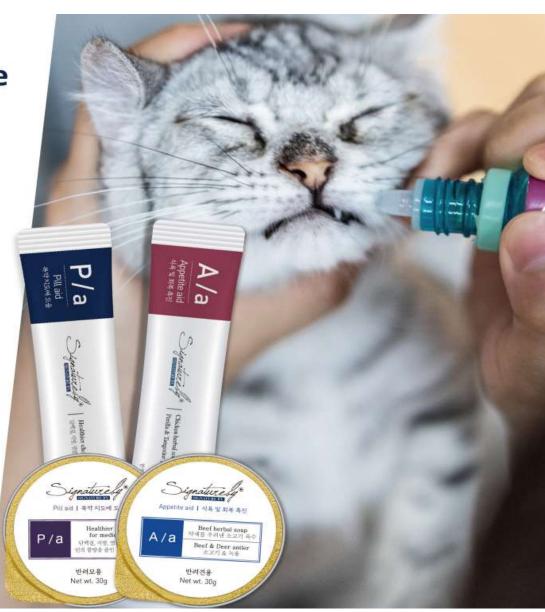

#### P / a : Pill aid

A specialized supplementary medication with low fat content to minimize drug interactions

#### A /a : Appetite aid

A product that promotes energy recovery with high digestive absorption and amino acids

Medication support Appetite recovery