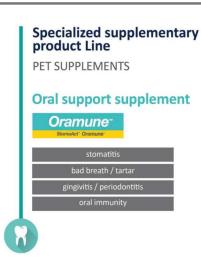

### B. Specialized supplementary produc Line

(Enhances physiological functions with the use of 1-2 functional ingredients. can be administered with water or pet food)

- **3. Oral-care** (toothpaste / dog treat)
- **4. Oral-care** (Nutritional / complex dog treat)
- 5. Joint (dog & cat)
- **6. Digestive system** (Stomach aid / Pancreatic aid)
- 7. Wound healing

#### **StomoAct Oramune**

### The best oral nutritional with clinically proven ingredients

#### **Features and differentiators**

- 1. A product specialized for the oral cavity by using **patented lgy-GP raw materials** and containing raw materials rather than egg yolk antibody extract.
- It contains beta-glucan specialized in strengthening oral immunity, which helps to remove tartar, and is hypoallergenic and highly palatable because it is made of pollock meat.
- 3. One week of feeding is enough to take care of the entire mouth and eliminate bad breath.
- 4. There are two types of products: a **powder type** that can be fed with feed and a **drops type** that can be given as a snack.