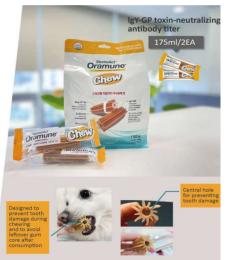

#### **StomoAct Oramune**

### The best oral nutritional with clinically proven ingredients

#### **Features and differentiators**

- 1. A product specialized for the oral cavity by using **patented lgy-GP raw materials** and containing raw materials rather than egg yolk antibody extract.
- It contains beta-glucan specialized in strengthening oral immunity, which helps to remove tartar, and is hypoallergenic and highly palatable because it is made of pollock meat.
- 3. One week of feeding is enough to take care of the entire mouth and eliminate bad breath.
- 4. There are two types of products: a **powder type** that can be fed with feed and a **drops type** that can be given as a snack.