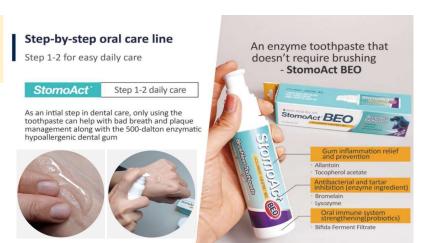

#### StomoAct BEO

### Enzymatic and lactic acid toothpaste with no toothbrush Required

#### **Features and differentiators**

- 1. Lactobacillus acidophilus kills harmful bacteria, while **enzymes work to dissolve tartar.**
- 2. A brushless toothpaste that prioritizes convenience
- 3. Taste and odor free for less rejection, and **EWG safe** for human consumption.

#### Step-by-step oral care line

Step 1-2 for easy daily care

StomoAct\*

Step 1-2 daily care

An enzyme toothpaste that can address bad breath and tartar with just 1-2 steps, even in the early stages of tooth decay, and low allergen dental gun with 500-dalton hydrolysis for allergy-free worry.