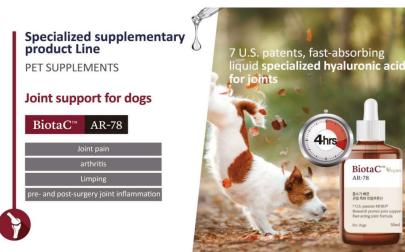

## BiotaC AR-78: Pet joint supplement that penetrates the joints where it's needed in just 4 hours

#### Features and differentiators

- Made with joint polymer hyaluronic acid, a raw material with 7 U.S. patents and clinical data for oral administration in dogs, which is also used in racehorses.
- Vegan, free of sweeteners and animal ingredients.
- It is a liquid type that quickly penetrates into the joints in 4 hours to control inflammation and pain, and can be properly fed according to body weight using an medicine dropper.