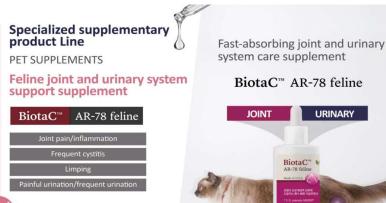

## BiotaC AR-78 Feline: Tasteless and odorless for cat joint and urinary tract care in one step

#### **Features and differentiators**

- Made from hyaluronic acid, a joint polymer with 7 U.S. patents and feline oral clinical data.
- Vegan, free of sweeteners and animal ingredients.
- Contains MHB3, an ingredient proven to relieve joint pain and inflammation, as well as protect the urinary tract epithelium and strengthen the urinary tract barrier in cats.
- The liquid formula quickly penetrates the joints to control inflammation and pain in as little as 4 hours, and the dropper allows for weight-appropriate feeding.