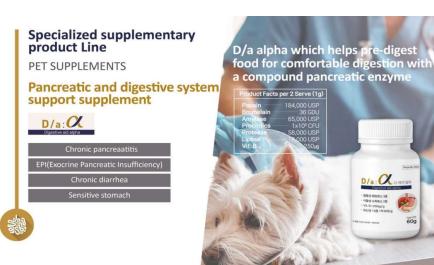

### 6. Digestive System Support Line (2) / Gastrointestinal & Pancreatic support

### **DA-alpha**

A new pancreatic supplement with a pre-digestion concept that can be given for a long period of time

#### **Features and differentiators**

- 1. Chronic diarrhea and frequent vomiting indicate digestion and absorption problems.
- 2. When digestion and absorption are poor, food particles that are not well broken down become food for harmful bacteria and cause diarrhea and vomiting by multiplying harmful bacteria.
- 3. By sprinkling **DA alpha on the food beforehand** and delivering it 30 seconds later, it **pre-digests the food before ingestion**, making the stomach comfortable.
- 4. Double action of animal pancreatic enzymes and plant digestive enzymes.