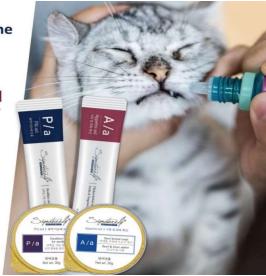

### P/a (Pill aid)

Specialized dosing mousse type cans that minimize interference with medicinal properties

- Medication is necessary to treat diseases, and it is necessary to feed medication with high palatability to ensure that it is well taken.
- Highly palatable but low fat and low protein content differentiates it from other wet foods on the market and minimizes interference with medicinal effects.
- Good ingredients (grain-free) and fine particles (mousse type) to mix well with medication, and mousse type for syringe inhalation.
- 4. Easy to carry at **30g**, sterilized packaging for hygiene and freshness.
- 5. Proven palatability with 25 million sold in the Korean market

(For dogs) Main ingredient – Duck (For cats) Main ingredient - antibiotic-free chicken breast

### A/a (Appetite aid)

### Highly digestible and amino acid-rich diet mousse-type cans

- 1. A product that works to feeding when he can barely eat anything
- If he is only sleeping because he feel lethargic, this product contains
   essential amino acids to revitalize him, which will help him regain his
   appetite and improve his quality of life.
- 3. A great post-surgery recovery food, it's also great for postpartum.
- High-fat, high-protein, complete nutrient blend, 100% daily diet when fed according to body weight.
- 5. **30g** is easy to carry, and sterilized packaging ensures hygiene and freshness.
- 6. Proven **palatability with 25 million sold** in the Korean market

(For dogs) Main ingredients - beef broth + duck (For cats) Main ingredients - chicken broth + antibiotic-free chicken breast