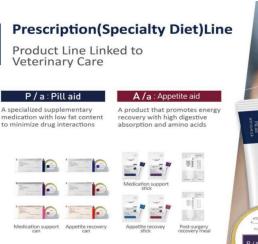

### **A. Prescription (Specialty Diet) Line** – Linked to veterinary care

(Can be administered independently for an extended period with daily nutritional content / maintenance diet)

- 1. Medication Administration Aid Can
- Used when administering medications that are difficult to feed.
- 2. Decreased Appetite Aid Can
- When your pet is not eating well or lacks energy, or before and after surgery

### P/a (Pill aid)

Specialized dosing mousse type cans that minimize interference with medicinal properties

- Medication is necessary to treat diseases, and it is necessary to feed medication with high palatability to ensure that it is well taken.
- Highly palatable but low fat and low protein content differentiates it from other wet foods on the market and minimizes interference with medicinal effects.
- Good ingredients (grain-free) and fine particles (mousse type) to mix well with medication, and mousse type for syringe inhalation.
- 4. Easy to carry at **30g**, sterilized packaging for hygiene and freshness.
- 5. Proven palatability with 25 million sold in the Korean market

### A/a (Appetite aid)

### Highly digestible and amino acid-rich diet mousse-type cans

- 1. A product that works to feeding when he can barely eat anything
- If he is only sleeping because he feel lethargic, this product contains
   essential amino acids to revitalize him, which will help him regain his
   appetite and improve his quality of life.
- 3. A great post-surgery recovery food, it's also great for postpartum.
- High-fat, high-protein, complete nutrient blend, 100% daily diet when fed according to body weight.
- 5. **30g** is easy to carry, and sterilized packaging ensures hygiene and freshness.
- 6. Proven **palatability with 25 million sold** in the Korean market