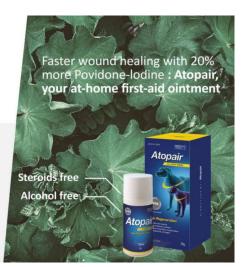

## 7. Wound Healing Line

### **Atopair**

A wound healing and skin condition topical with SCI-grade ingredients

#### **Features and differentiators**

- 1. Used for minor wounds, **as a home medicine** for all dogs and cats.
- 2. Steroid and alcohol free, safe to eat and lick with natural ingredients.
- It is excellent for moisturizing not only wounds but also atopic dermatitis and itching, as it draws moisture through osmotic pressure to help quick healing and regeneration.