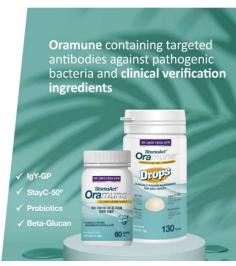

#### **StomoAct Oramune**

### The best oral nutritional with clinically proven ingredients

#### **Features and differentiators**

- 1. A product specialized for the oral cavity by using **patented lgy-GP raw materials** and containing raw materials rather than egg yolk antibody extract.
- It contains beta-glucan specialized in strengthening oral immunity, which helps to remove tartar, and is hypoallergenic and highly palatable because it is made of pollock meat.
- 3. One week of feeding is enough to take care of the entire mouth and eliminate bad breath.
- 4. There are two types of products: a **powder type** that can be fed with feed and a **drops type** that can be given as a snack.