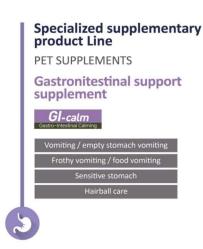

## 6. Digestive System Support Line (1) / Gastrointestinal & Pancreatic support

### GI-calm

Gastrointestinal total care nutrition with clinically proven gastric mucosal protective ingredients

#### **Features and differentiators**

- Total care product with clinically proven gastrointestinal mucosal protective ingredients,
   19 lactobacilli, 3 prebiotics, and cobalamin.
- 2. Manage unexplained vomiting, irritable stomach, constipation, and hairballs at home.
- 3. After 10 days of use, X-rays showed that the dog's swollen stomach returned to normal.
- **4. Highly palatable** with chicken, plain yogurt, and goat milk.
- 5. There are two types of products: a powder type that can be fed with feed and a drops type that can be given as a snack