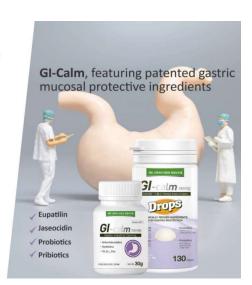

### GI-calm

Gastrointestinal total care nutrition with clinically proven gastric mucosal protective ingredients

#### **Features and differentiators**

- Total care product with clinically proven gastrointestinal mucosal protective ingredients,
   19 lactobacilli, 3 prebiotics, and cobalamin.
- 2. Manage unexplained vomiting, irritable stomach, constipation, and hairballs at home.
- 3. After 10 days of use, X-rays showed that the dog's swollen stomach returned to normal.
- **4. Highly palatable** with chicken, plain yogurt, and goat milk.
- 5. There are two types of products: a powder type that can be fed with feed and a drops type that can be given as a snack