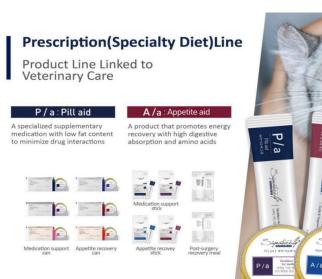

### **A. Prescription (Specialty Diet) Line** – Linked to veterinary care

(Can be administered independently for an extended period with daily nutritional content / maintenance diet)

- 1. Medication Administration Aid Can
- Used when administering medications that are difficult to feed.
- 2. Decreased Appetite Aid Can
- When your pet is not eating well or lacks energy, or before and after surgery

### B. Specialized supplementary produc Line

(Enhances physiological functions with the use of 1-2 functional ingredients. can be administered with water or pet food)

- **3. Oral-care** (toothpaste / dog treat)
- **4. Oral-care** (Nutritional / complex dog treat)
- 5. Joint (dog & cat)
- **6. Digestive system** (Stomach aid / Pancreatic aid)
- 7. Wound healing