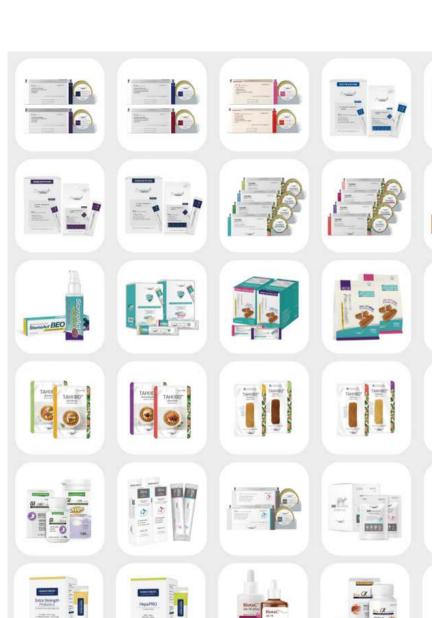

## Product Line-up 60 +

#### Discover Solutions for Pet Health Concerns

| Showcase Collection_2024 Aug. |                                     |                                                                                                                                                                                                                                                                                                                                                                                                                                                                                                                                                                                                                                                                                                                                                                                                                                                                                                                                                                                                                                                                                                                                                                                                                                                                                                                                                                                                                                                                                                                                                                                                                                                                                                                                                                                                                                                                                                                                                                                                                                                                                                                                |                          |                                                   |                                                                                                                                              |       |      |                                                                                                                                                                                                                                       |
|-------------------------------|-------------------------------------|--------------------------------------------------------------------------------------------------------------------------------------------------------------------------------------------------------------------------------------------------------------------------------------------------------------------------------------------------------------------------------------------------------------------------------------------------------------------------------------------------------------------------------------------------------------------------------------------------------------------------------------------------------------------------------------------------------------------------------------------------------------------------------------------------------------------------------------------------------------------------------------------------------------------------------------------------------------------------------------------------------------------------------------------------------------------------------------------------------------------------------------------------------------------------------------------------------------------------------------------------------------------------------------------------------------------------------------------------------------------------------------------------------------------------------------------------------------------------------------------------------------------------------------------------------------------------------------------------------------------------------------------------------------------------------------------------------------------------------------------------------------------------------------------------------------------------------------------------------------------------------------------------------------------------------------------------------------------------------------------------------------------------------------------------------------------------------------------------------------------------------|--------------------------|---------------------------------------------------|----------------------------------------------------------------------------------------------------------------------------------------------|-------|------|---------------------------------------------------------------------------------------------------------------------------------------------------------------------------------------------------------------------------------------|
| No                            | Code                                | Image                                                                                                                                                                                                                                                                                                                                                                                                                                                                                                                                                                                                                                                                                                                                                                                                                                                                                                                                                                                                                                                                                                                                                                                                                                                                                                                                                                                                                                                                                                                                                                                                                                                                                                                                                                                                                                                                                                                                                                                                                                                                                                                          | Product                  | Indication                                        | Highlight                                                                                                                                    | SRP ( | USD) | REMARK                                                                                                                                                                                                                                |
|                               | Oral care line                      |                                                                                                                                                                                                                                                                                                                                                                                                                                                                                                                                                                                                                                                                                                                                                                                                                                                                                                                                                                                                                                                                                                                                                                                                                                                                                                                                                                                                                                                                                                                                                                                                                                                                                                                                                                                                                                                                                                                                                                                                                                                                                                                                |                          |                                                   |                                                                                                                                              |       |      |                                                                                                                                                                                                                                       |
| 1                             | 601                                 |                                                                                                                                                                                                                                                                                                                                                                                                                                                                                                                                                                                                                                                                                                                                                                                                                                                                                                                                                                                                                                                                                                                                                                                                                                                                                                                                                                                                                                                                                                                                                                                                                                                                                                                                                                                                                                                                                                                                                                                                                                                                                                                                | BEO                      | Toothpaste                                        | No-brush toothpaste that uses enzymes to remove tartar and gum inflammation in one step.                                                     | \$    | 24.0 | Signatureby's oral care product line is based on clinically proven ingredients such as IgY-GP and Stay-C 50 to provide products that focus on effectiveness/efficacy.  Every product reflects the market and the needs of pet owners. |
| 2                             | 501                                 | 13 13                                                                                                                                                                                                                                                                                                                                                                                                                                                                                                                                                                                                                                                                                                                                                                                                                                                                                                                                                                                                                                                                                                                                                                                                                                                                                                                                                                                                                                                                                                                                                                                                                                                                                                                                                                                                                                                                                                                                                                                                                                                                                                                          | Preventeeth              | Dental Gum                                        | White fish ingredient, <b>no obesity</b> concerns, anatomical structure for <b>physical tartar removal</b>                                   | \$    | 20.0 |                                                                                                                                                                                                                                       |
| 3                             | 401                                 |                                                                                                                                                                                                                                                                                                                                                                                                                                                                                                                                                                                                                                                                                                                                                                                                                                                                                                                                                                                                                                                                                                                                                                                                                                                                                                                                                                                                                                                                                                                                                                                                                                                                                                                                                                                                                                                                                                                                                                                                                                                                                                                                | Oramune (Powder/Drops)   | Nutritional supplement                            | Clinically proven ingredients address bad breath, canker sores, periodontitis, tartar, and plaque while supporting oral immunity             | \$    | 38.0 |                                                                                                                                                                                                                                       |
| 4                             | 107                                 |                                                                                                                                                                                                                                                                                                                                                                                                                                                                                                                                                                                                                                                                                                                                                                                                                                                                                                                                                                                                                                                                                                                                                                                                                                                                                                                                                                                                                                                                                                                                                                                                                                                                                                                                                                                                                                                                                                                                                                                                                                                                                                                                | Oramune (can / stick)    | Nutritional meals                                 | Oramune ingredients + low-calorie human-grade lean meats                                                                                     | \$    | 13.0 |                                                                                                                                                                                                                                       |
|                               | Gastrointestinal & Digestive system |                                                                                                                                                                                                                                                                                                                                                                                                                                                                                                                                                                                                                                                                                                                                                                                                                                                                                                                                                                                                                                                                                                                                                                                                                                                                                                                                                                                                                                                                                                                                                                                                                                                                                                                                                                                                                                                                                                                                                                                                                                                                                                                                |                          |                                                   |                                                                                                                                              |       |      |                                                                                                                                                                                                                                       |
| 5                             | 403                                 | 0 10                                                                                                                                                                                                                                                                                                                                                                                                                                                                                                                                                                                                                                                                                                                                                                                                                                                                                                                                                                                                                                                                                                                                                                                                                                                                                                                                                                                                                                                                                                                                                                                                                                                                                                                                                                                                                                                                                                                                                                                                                                                                                                                           | GI-Calm (Powder/Drops)   | comprehensive gastrointestinal support supplement | Helps with <b>fasting vomiting</b> and frequent vomiting <b>for no reason</b>                                                                | \$    | 38.0 | highly effective in many situations where there are symptoms but it is unclear whether                                                                                                                                                |
| 6                             | 405                                 |                                                                                                                                                                                                                                                                                                                                                                                                                                                                                                                                                                                                                                                                                                                                                                                                                                                                                                                                                                                                                                                                                                                                                                                                                                                                                                                                                                                                                                                                                                                                                                                                                                                                                                                                                                                                                                                                                                                                                                                                                                                                                                                                | DA-alpha                 | complex pancreatic enzyme<br>supplement           | Helps with digestive difficulties, loose stools, and diarrhea                                                                                | \$    | 46.0 |                                                                                                                                                                                                                                       |
|                               | Prescription solution               |                                                                                                                                                                                                                                                                                                                                                                                                                                                                                                                                                                                                                                                                                                                                                                                                                                                                                                                                                                                                                                                                                                                                                                                                                                                                                                                                                                                                                                                                                                                                                                                                                                                                                                                                                                                                                                                                                                                                                                                                                                                                                                                                |                          |                                                   |                                                                                                                                              |       |      |                                                                                                                                                                                                                                       |
| 7                             | 101                                 | Alexander of the second of the | P/a (Pill aid)           | Medication assistance                             | Highly palatable, low protein, low fat to design minimizes interference with medications. One serving in a 30g package                       | \$    | 12.0 | Signatureby's prescription line helps with a  variety of difficult situations, including medication and not eating anything                                                                                                           |
| 8                             | 103                                 | TOTAL  | A/a (Appetite aid)       | For appetite loss                                 | Exceptionally palatable and highly digestible. 30g packets for one feeding                                                                   | \$    | 12.0 |                                                                                                                                                                                                                                       |
|                               | Supplement                          |                                                                                                                                                                                                                                                                                                                                                                                                                                                                                                                                                                                                                                                                                                                                                                                                                                                                                                                                                                                                                                                                                                                                                                                                                                                                                                                                                                                                                                                                                                                                                                                                                                                                                                                                                                                                                                                                                                                                                                                                                                                                                                                                |                          |                                                   |                                                                                                                                              |       |      |                                                                                                                                                                                                                                       |
| 9                             | 406                                 | - Section 1                                                                                                                                                                                                                                                                                                                                                                                                                                                                                                                                                                                                                                                                                                                                                                                                                                                                                                                                                                                                                                                                                                                                                                                                                                                                                                                                                                                                                                                                                                                                                                                                                                                                                                                                                                                                                                                                                                                                                                                                                                                                                                                    | Extra Strengh Probiotics | Probiotics                                        | Unlike regular lactobacilli, resistant to antibiotics, stomach acid (S. cerevisiae boulardii). Can be taken in combination with antibiotics. | \$    | 32.0 | Signatureby's supplements offer a wide range of products that meet the needs of the premium market, with features that                                                                                                                |
| 10                            | 407                                 | Se m                                                                                                                                                                                                                                                                                                                                                                                                                                                                                                                                                                                                                                                                                                                                                                                                                                                                                                                                                                                                                                                                                                                                                                                                                                                                                                                                                                                                                                                                                                                                                                                                                                                                                                                                                                                                                                                                                                                                                                                                                                                                                                                           | Hepa PRO                 | Liver support                                     | Contains 50mg per 1g of SAMe to support liver cell regeneration and 40mg per 1g of milk thistle (50% silymarin)                              | \$    | 46.0 |                                                                                                                                                                                                                                       |
| 11                            | 602                                 |                                                                                                                                                                                                                                                                                                                                                                                                                                                                                                                                                                                                                                                                                                                                                                                                                                                                                                                                                                                                                                                                                                                                                                                                                                                                                                                                                                                                                                                                                                                                                                                                                                                                                                                                                                                                                                                                                                                                                                                                                                                                                                                                | BiotaC AR-78             | Joint care                                        | Made with ingredients that hold 7 US patents. Hyaluronic acid nutrient that can be effective in 4 hours with liquid type                     | \$    | 68.0 |                                                                                                                                                                                                                                       |
| 12                            | 605                                 | State of the state | Algal Omega3             | Omega-3                                           | Contains <b>690mg EPA+DHA</b> . vegan source of <b>microalgae</b> , not fish. <b>Liquid</b> and individually wrapped in aluminum.            | \$    | 39.0 |                                                                                                                                                                                                                                       |