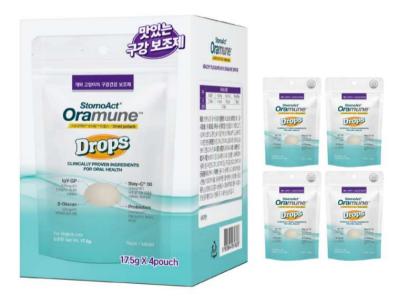

## 408] NEW Oramune Drops

Changed to **4-ziplock bags in 1 box** for convenience and to maintain product freshness

Before

70g

17.5g x 4pack