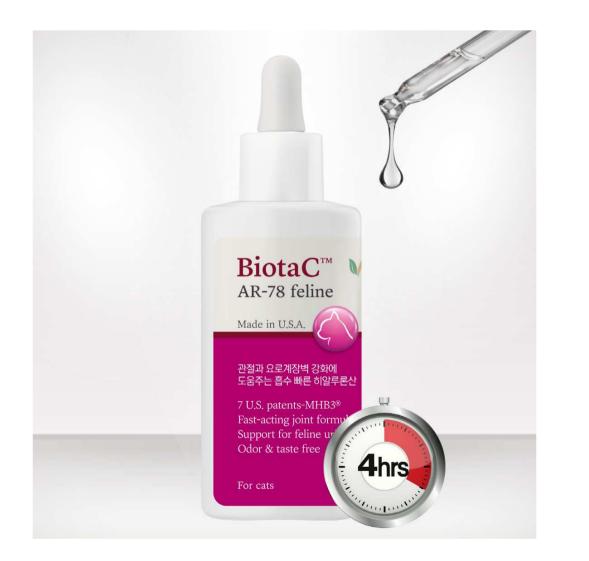

# BiotaC AR-78 : Pet joint supplement that penetrates the joints where it's needed in just 4 hours

#### **Features and differentiators**

- 1. Made with joint polymer hyaluronic acid, a **raw material with 7 U.S. patents** and clinical data for oral administration in dogs, which is also used in **racehorses**.
- 2. Vegan, free of sweeteners and animal ingredients.
- 3. It is a liquid type that **quickly penetrates into the joints in 4 hours** to control inflammation and pain, and can be properly fed according to body weight using an medicine dropper.

# BiotaC AR-78 Feline : Tasteless and odorless for cat joint and urinary tract care in one step

- 1. Made from hyaluronic acid, a joint polymer with 7 U.S. patents and feline oral clinical data.
- 2. Vegan, free of sweeteners and animal ingredients.
- 3. Contains **MHB3**, an ingredient proven to **relieve joint pain and inflammation**, as well as **protect the urinary tract epithelium and strengthen the urinary tract barrier** in cats.
- 4. The liquid formula quickly **penetrates the joints to control inflammation and pain in as little as 4 hours**, and the dropper allows for weight-appropriate feeding.