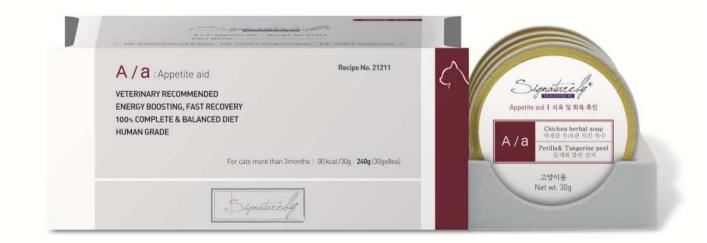

#### Prescription(Specialty Diet)Line

Product Line Linked to Veterinary Care

to minimize drug interactions

A /a : Appetite aid A product that promotes em recovery with high digestive absorption and amino acids

(For dogs) Main ingredient – Duck (For cats) Main ingredient - antibiotic-free chicken breast

#### Prescription(Specialty Diet)Line

Product Line Linked to Veterinary Care

(For dogs) Main ingredients - beef broth + duck

(For cats) Main ingredients - chicken broth + antibiotic-free chicken breast