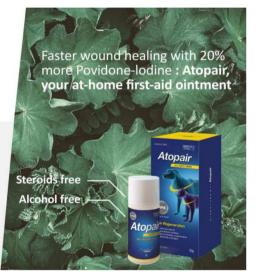

# Wound healing line

- For Injuries, itching as Household medicine
- Natural Ingredients
- Steroid and alcohol free

#### Atopair

#### A wound healing and skin condition topical with SCI-grade ingredients

#### **Features and differentiators**

- 1. Used for minor wounds, **as a home medicine** for all dogs and cats.
- 2. Steroid and alcohol free, **safe to eat and lick** with natural ingredients.
- 3. It is excellent for moisturizing not only **wounds** but also **atopic dermatitis** and **itching**, as it draws moisture through osmotic pressure to help quick healing and regeneration.