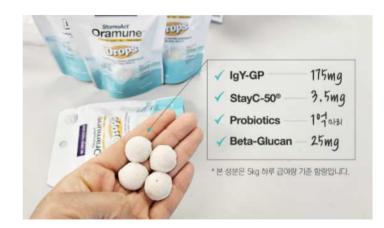

#### **Features and differentiators**

- 1. A product specialized for the oral cavity by using **patented lgy-GP raw materials** and containing raw materials rather than egg yolk antibody extract.
- It contains beta-glucan specialized in strengthening oral immunity, which helps to remove tartar, and is hypoallergenic and highly palatable because it is made of pollock meat.
- 3. One week of feeding is enough to take care of the entire mouth and eliminate bad breath.
- 4. There are two types of products: a **powder type** that can be fed with feed and a **drops type** that can be given as a snack.