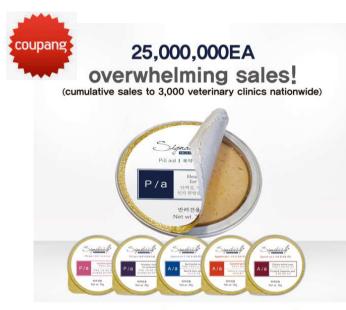

## Specialized dosing mousse type cans that minimize interference with medicinal properties

- 1. Medication is necessary to treat diseases, and it is necessary to feed medication with **high palatability to ensure that it is well taken**.
- Highly palatable but low fat and low protein content differentiates it from other wet foods on the market and minimizes interference with medicinal effects.
- 3. Good ingredients (grain-free) and fine particles (mousse type) to **mix well** with medication, and mousse type for syringe inhalation.
- 4. Easy to carry at **30g**, sterilized packaging for hygiene and freshness.
- 5. Proven palatability with 25 million sold in the Korean market

### Highly digestible and amino acid-rich diet mousse-type cans

- 1. A product that works to feeding when he can barely eat anything
- 2. If he is only sleeping because he feel lethargic, this product contains essential amino acids to revitalize him, which will help him regain his appetite and improve his quality of life.
- 3. A great post-surgery recovery food, it's also great for postpartum.
- 4. High-fat, high-protein, complete nutrient blend, **100% daily diet** when fed according to body weight.
- 5. 30g is easy to carry, and sterilized packaging ensures hygiene and freshness.
- 6. Proven palatability with 25 million sold in the Korean market