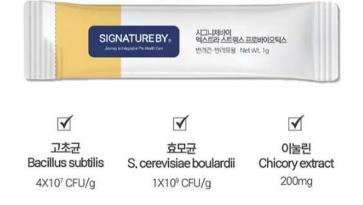

| SIGNATURE BY:<br>Journey to Indegrative Pior Househ Care                                      |  |
|-----------------------------------------------------------------------------------------------|--|
|                                                                                               |  |
| Extra Strength<br>Probiotics                                                                  |  |
| 시그니치비아? 엑스트라 스트렝스 프로바이오틱스                                                                     |  |
| B. subtilis - 4X10' CFU/g<br>S. cerevisiae boulardii - 1X10' CFU/g<br>Chicory extract - 200mg |  |
| For Dogs and Cats                                                                             |  |
| Net Wt. 30g (1g X 30EA)                                                                       |  |

|                                                     | NATUREBY:<br>Stagues가matica                   |                                 |
|-----------------------------------------------------|-----------------------------------------------|---------------------------------|
| •                                                   |                                               | V                               |
| 고초균<br>Bacillus subtilis<br>4X10 <sup>7</sup> CFU/g | 효모균<br>S. cerevisiae boulardii<br>1X10º CFU/g | 이눌린<br>Chicory extract<br>200mg |

#### Probiotics that survive stomach acid and antibiotics

- We feed probiotics for constipation, diarrhea, gut health, and skin health.
  Lactobacillus, one of the most commonly used probiotics, is weak against heat, stomach acid, and oxygen, so the selection criteria has been colony count and viability.
- 2. Signatureby focuses on S. cerevisiae and Bacillus subtilis probiotics that are resistant to stomach acid, antibiotics, and heat.
- **3. Bacillus subtilis** is impervious to stomach acid and bile and reduces fecal shedding of diarrhea-causing bacteria.
- 4. **S. cerevisiae** are EFSA-approved for efficacy and safety and are resistant to antibiotics and stomach acid.
- 5. It can be taken together with antibiotics and is also helpful for aftercare.