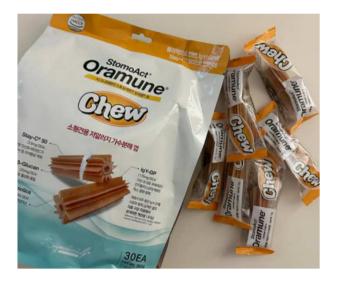

#### **StomoAct Oramune Chew**

Preventeeth + Oramune = 2 in 1

#### **Features and differentiators**

**Preventeeth**, a hypoallergenic dental gum with a physical tartar removal structure, and **Oramune**, the best oral comprehensive nutrient, in one.

## 503] StomoAct Oramune Chew S – 15ea