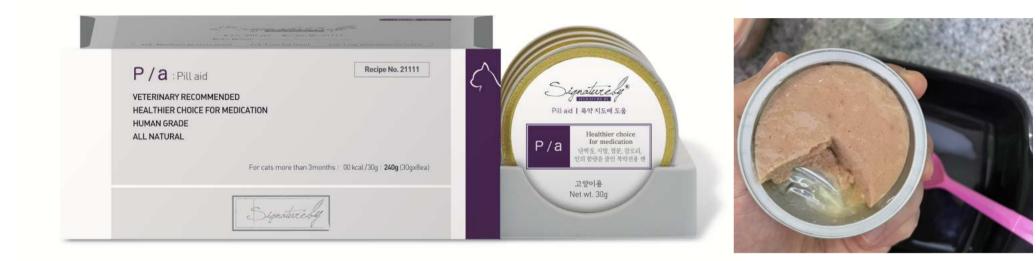

#### Key prescription can comparisons (for Cat)

|     | Recovery<br>R* | Recovery<br>H* | Renal<br>R* | Renal<br>H* | Urinary<br>R* | Urinary<br>H* | GI<br>R* | GI<br>H" | 시그니처바이*<br>P/a |
|-----|----------------|----------------|-------------|-------------|---------------|---------------|----------|----------|----------------|
| 단백질 | 50.9           | 44.0           | 34.8        | 30.0        | 35.0          | 41.0          | 38.0     | 40.6     | 38.0           |
| 지방  | 22.5           | 33.2           | 34.8        | 24.6        | 26.5          | 19.1          | 28.0     | 24.7     | 21.0           |
| 인   | 0.4            | 1.15           | 0.3         | 0.49        | 0.7           | 0.68          | 1.5      | 0,8      | 0.8            |

## Specialized dosing mousse type cans that minimize interference with medicinal properties

- 1. Medication is necessary to treat diseases, and it is necessary to feed medication with **high palatability to ensure that it is well taken**.
- Highly palatable but low fat and low protein content differentiates it from other wet foods on the market and minimizes interference with medicinal effects.
- 3. Good ingredients (grain-free) and fine particles (mousse type) to **mix well** with medication, and mousse type for syringe inhalation.
- 4. Easy to carry at **30g**, sterilized packaging for hygiene and freshness.
- 5. Proven palatability with 25 million sold in the Korean market