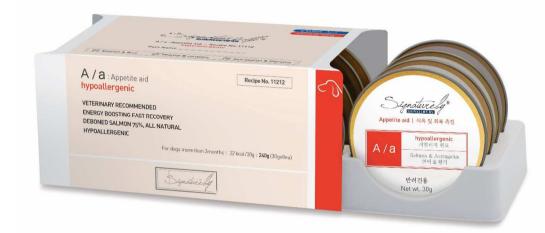

# A/a (Appetite Aid)

|                      | 수분                                                   | 주요성분                                                                          | 함량                                                              |  |
|----------------------|------------------------------------------------------|-------------------------------------------------------------------------------|-----------------------------------------------------------------|--|
| SB A/a<br>반려견용       | <mark>녹용</mark> 을 우려낸<br>소고기 육수                      | <b>※푸드테라피 적용 식품원료</b><br>소고기, 오리,<br>간(뙈지), 어유 외                              | 28 kcal/30g can,<br>조단백: 46% 이상<br>조지방: 19% 이상<br>DMB기준         |  |
| SB A/a<br>반려묘용       | <mark>퍼릴라</mark> 와 <mark>탠저린필</mark> 을<br>우려낸 닭고기 육수 | ※푸드테라피 적용 식품원료<br>무항생제 닭가슴살, 간(돼지),<br>코코넛 오일, 연어유 외<br>*L-카르니틴, 비타민B복합제, 타우린 | 29 kcal / 30g can,<br>조단백: 50% 이상<br>조지방: 21% 이상<br>DMB기준       |  |
| H사 a*<br>반려견<br>반려묘용 | Pro                                                  | 칠면조간, 돼지간, 닭,<br>칠면조심장, <mark>옥수수분말</mark> ,<br>돼지단백추출물, 어유 외                 | 183 kcal / 156g can,<br>조단백: 44% 이상<br>조지방: 33.2% 이상<br>DMB기준   |  |
| R사 R*<br>반려견<br>반려묘용 | DN                                                   | 가금간, 가금육 및 돈육,<br>(마이즈) <mark>밀가루 전분</mark> , 어유,<br>달걀 흰자 분말 외               | 226 kcal / 195g can,<br>조단백: 50.9% 이상<br>조지방: 22.5% 이상<br>DMB기준 |  |

#### Prescription(Specialty Diet)Line

Product Line Linked to Veterinary Care

to minimize drug interactions

A /a : Appetite aid A product that promotes em recovery with high digestive absorption and amino acids

(For dogs) Main ingredient – Duck (For cats) Main ingredient - antibiotic-free chicken breast

### A/a (Appetite aid)

#### Prescription(Specialty Diet)Line

Product Line Linked to Veterinary Care

(For dogs) Main ingredients - beef broth + duck

(For cats) Main ingredients - chicken broth + antibiotic-free chicken breast