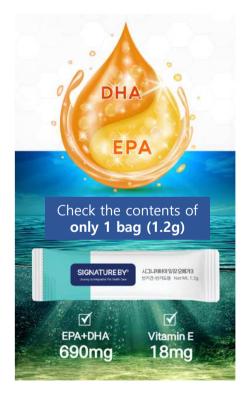

#### Algal Omega-3

Sufficient contents of EPA and DHA, great ingredients, and feeding uniquely

- 1. Active ingredient content of EPA+DHA: 690mg
- 2. Raw material is a vegan product extracted at low temperature using microalgae (made in the U.S.A.)
- 3. Sufficient clinical data is available for dogs and cats (including pregnancy and lactation).
- 4. Contains vitamin C from sunflower oil
- 5. Most of Omega-3 are capsule type (40% gelatin), but it is difficult to feed pet because they do not drink with water, but this is **liquid**, **sealed individually**, so it does not need refrigeration, and of course, the **palatability is good**.
- 6. It may be effective for anti-cancer, heart, and kidney improvement.