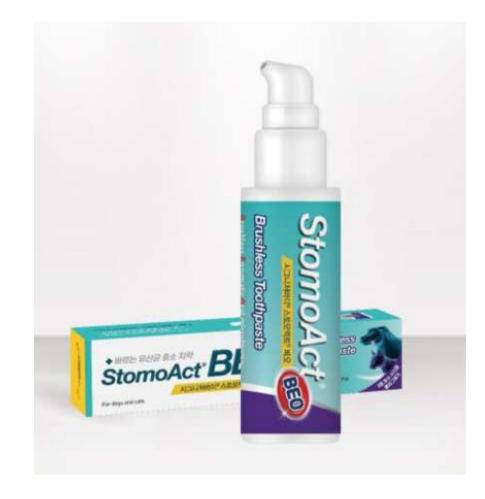

#### **StomoAct BEO**

### Discover the enzyme toothpaste that requires no brushing

#### **Features and differentiators**

- 1. An **all-in-one product** that targets both tartar and oral inflammation.
- 2. A brushless toothpaste that prioritizes convenience
- 3. Taste and odor free for less rejection, and EWG safe for human consumption.