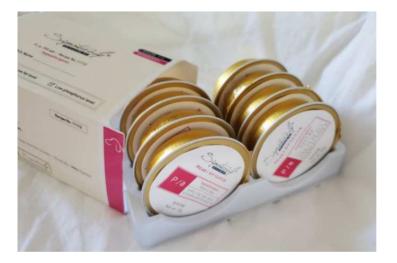

#### P / a : Pill aid

A specialized supplementary medication with low fat content to minimize drug interactions

G

A product that promotes energy recovery with high digestive absorption and amino acids

## **Rotating Rack**

## P/a (Pill Aid)

Key prescription can comparisons (for Dog)

|     | Recovery<br>R* | Recovery<br>H* | Renal<br>R* | Renal<br>H* | Hepatic<br>R* | Hepatic<br>H* | Cardiac<br>R* | Cardiac<br>H* | 시그니처바아*<br>P/a |
|-----|----------------|----------------|-------------|-------------|---------------|---------------|---------------|---------------|----------------|
| 단백질 | 50.9           | 44.0           | 15.9        | 16.0        | 18.1          | 18.3          | 30.6          | 17.2          | 21.0           |
| 지방  | 22.5           | 33.2           | 26.5        | 24.0        | 11.7          | 24.5          | 26.8          | 27.0          | 15.0           |
| 인   | 0.4            | 1.15           | 0.3         | 0.29        | 0.67          | 0.61          | 0.7           | 0.48          | 0.8            |

## Specialized dosing mousse type cans that minimize interference with medicinal properties

- 1. Medication is necessary to treat diseases, and it is necessary to feed medication with **high palatability to ensure that it is well taken**.
- Highly palatable but low fat and low protein content differentiates it from other wet foods on the market and minimizes interference with medicinal effects.
- 3. Good ingredients (grain-free) and fine particles (mousse type) to **mix well** with medication, and mousse type for syringe inhalation.
- 4. Easy to carry at **30g**, sterilized packaging for hygiene and freshness.
- 5. Proven palatability with 25 million sold in the Korean market