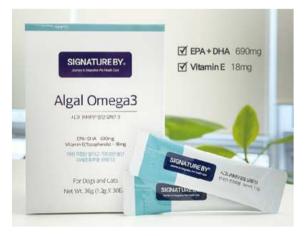

#### Algal Omega-3

Sufficient contents of EPA and DHA, great ingredients, and feeding uniquely

- 1. Active ingredient content of EPA+DHA: 690mg
- 2. Raw material is a vegan product extracted at low temperature using microalgae (made in the U.S.A.)
- 3. Sufficient clinical data is available for dogs and cats (including pregnancy and lactation).
- 4. Contains vitamin C from sunflower oil
- 5. Most of Omega-3 are capsule type (40% gelatin), but it is difficult to feed pet because they do not drink with water, but this is **liquid**, **sealed individually**, so it does not need refrigeration, and of course, the **palatability is good**.
- 6. It may be effective for anti-cancer, heart, and kidney improvement.

# 605] Algal Omega-3