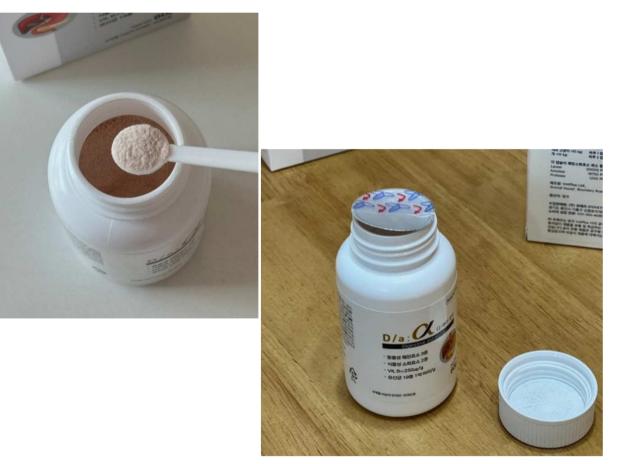

#### **DA-alpha**

A new pancreatic supplement with a pre-digestion concept that can be given for a long period of time

#### **Features and differentiators**

- 1. Chronic diarrhea and frequent vomiting indicate **digestion and absorption problems**.
- 2. When digestion and absorption are poor, food particles that are not well broken down become food for harmful bacteria and cause diarrhea and vomiting by multiplying harmful bacteria.
- 3. By sprinkling **DA alpha on the food beforehand** and delivering it 30 seconds later, it **pre-digests the food before ingestion**, making the stomach comfortable.
- 4. Double action of animal pancreatic enzymes and plant digestive enzymes.