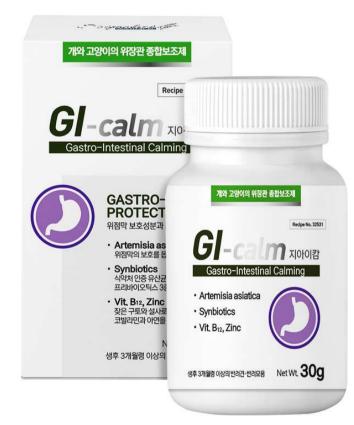

#### GI-calm

Gastrointestinal total care nutrition with clinically proven gastric mucosal protective ingredients

#### **Features and differentiators**

- Total care product with clinically proven gastrointestinal mucosal protective ingredients, 19 lactobacilli, 3 prebiotics, and cobalamin.
- 2. Manage unexplained vomiting, irritable stomach, constipation, and hairballs at home.
- 3. After 10 days of use, X-rays showed that the dog's swollen stomach returned to normal.
- 4. Highly palatable with chicken, plain yogurt, and goat milk.
- There are two types of products : a **powder type** that can be fed with feed and a **drops type** that can be given as a snack