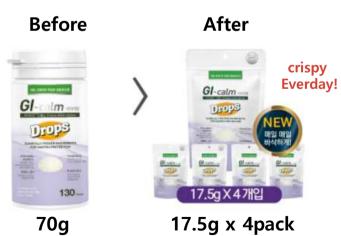

## 408] NEW Oramune Drops

Changed to **4-ziplock bags in 1 box** for convenience and to maintain product freshness

Before

70g

17.5g x 4pack

# 409] NEW GI-Calm Drops

GI-Calm drops Package Renewal

Changed to **4-ziplock bags in 1 box** for convenience and to maintain product freshness