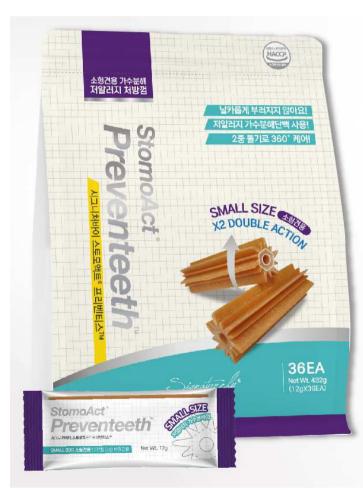

### **StomoAct Preventeeth**

## Masticating dental gum with physical tartar removal structure

#### **Features and differentiators**

- Different from the concept of conventional chewing dental gum, it has a structure that physically stimulates the mouth and teeth with large and small bumps to scrape away tartar from every corner.
- 2. Made from white fish, it is not obese. Hypoallergenic with 500 daltons of hydrolysis.
- 3. Hygienic packaging and adequate elasticity and strength for feeding senior dogs.
- 4. There is a hole in the center, so you can put BEO toothpaste in it and solve oral care at once.