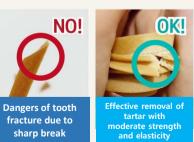

#### A central hole to prevent tooth damage

Designed to prevent damage to teeth during chewing and to prevent the wick of gum from leaving after eating

technology that maintains proper strength and elasticity The damage was minimized and the effect was maximized.