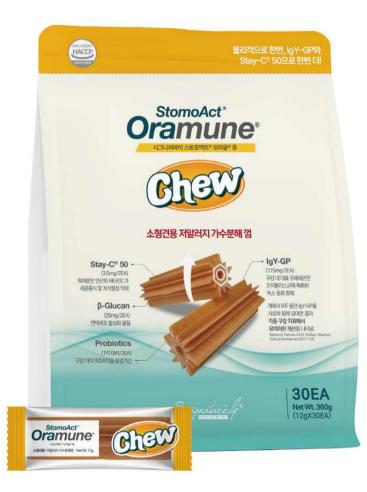

#### **StomoAct Oramune Chew**

Preventeeth + Oramune = 2 in 1

#### **Features and differentiators**

**Preventeeth**, a hypoallergenic dental gum with a physical tartar removal structure, and **Oramune**, the best oral comprehensive nutrient, in one.