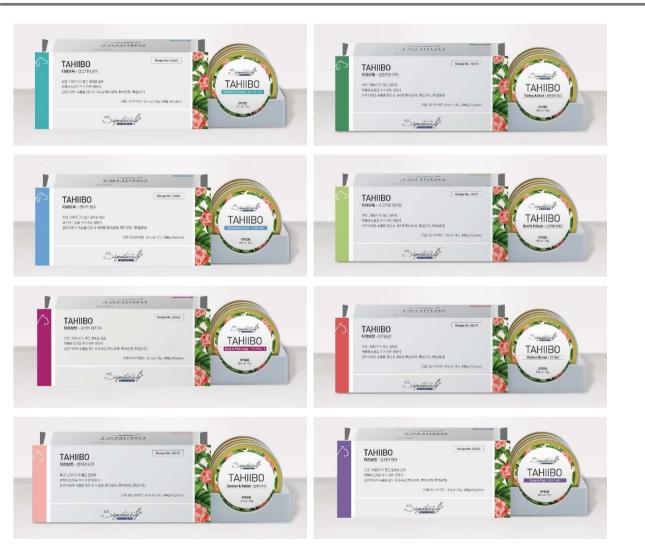

#### Daily healthy food containing Taheebo, which has anti-cancer, immune-boosting, and antioxidant properties.

#### **Features and differentiators**

- Contains Taheebo, which contains **betalafacon**, an active ingredient that inhibits the growth of 1. cancer cells.
- Healthy meals with **daily feedings** and no side effects or preservatives. 2.
- Human-grade meats and rich vegetables with unique vitamins and minerals 3.
- Anti-cancer, antimicrobial, antioxidant, immune-boosting, blood sugar-lowering, and healthy 4. food by right-sized and won't make them fat.

#### [for DOGS] – 4kinds (30g)

Beef & Pollack(14kcal) Ultra low-calorie Turkey & Duck Chicken & Potato Salmon & Tuna

#### [for CATS] – 4kinds (30g)

Chicken breast Salmon & Rabbit Tuna & Fish (16kcal) Ultra low-calorie Duck & Pork Lung

TAHIIB0<sup>™</sup>

TAHIIBO"

TAHIIBO"

# 20-22. Tahiibo (can / pouch / stick)