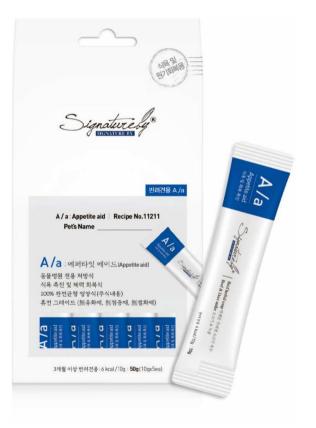

#### Prescription(Specialty Diet)Line

Product Line Linked to Veterinary Care

to minimize drug interactions

A /a : Appetite aid A product that promotes em recovery with high digestive absorption and amino acids

### A/a (Appetite aid)

### Highly digestible and amino acid-rich diet mousse-type cans

- 1. A product that works to feeding when he can barely eat anything
- 2. If he is only sleeping because he feel lethargic, this product contains essential amino acids to revitalize him, which will help him regain his appetite and improve his quality of life.
- 3. A great post-surgery recovery food, it's also great for postpartum.
- 4. High-fat, high-protein, complete nutrient blend, **100% daily diet** when fed according to body weight.
- 5. 30g is easy to carry, and sterilized packaging ensures hygiene and freshness.
- 6. Proven palatability with 25 million sold in the Korean market

#### Prescription(Specialty Diet)Line

Product Line Linked to Veterinary Care

(For dogs) Main ingredients - beef broth + duck

(For cats) Main ingredients - chicken broth + antibiotic-free chicken breast