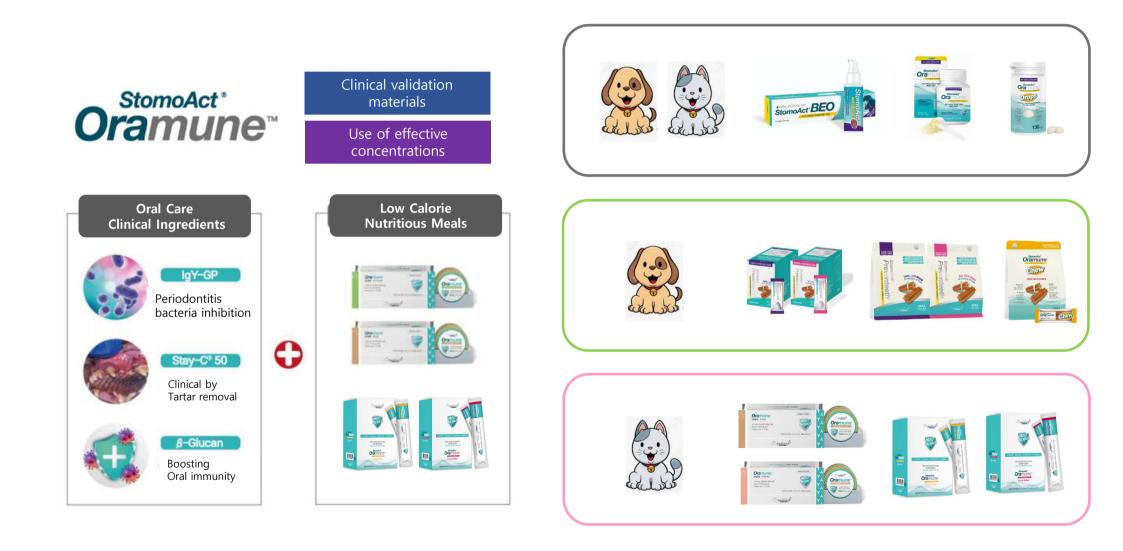

#### **StomoAct Oramune**

### The best oral nutritional with clinically proven ingredients

#### **Features and differentiators**

- 1. A product specialized for the oral cavity by using **patented lgy-GP raw materials** and containing raw materials rather than egg yolk antibody extract.
- It contains beta-glucan specialized in strengthening oral immunity, which helps to remove tartar, and is hypoallergenic and highly palatable because it is made of pollock meat.
- 3. One week of feeding is enough to take care of the entire mouth and eliminate bad breath.
- 4. There are two types of products: a **powder type** that can be fed with feed and a **drops type** that can be given as a snack.

### Specialized supplementary product Line PET SUPPLEMENTS Oral support supplement

StomoAct Oramune Stomatitis bad breath / tartar gingivitis / periodontitis oral immunity Oramune containing targeted antibodies against pathogenic bacteria and clinical verification ingredients