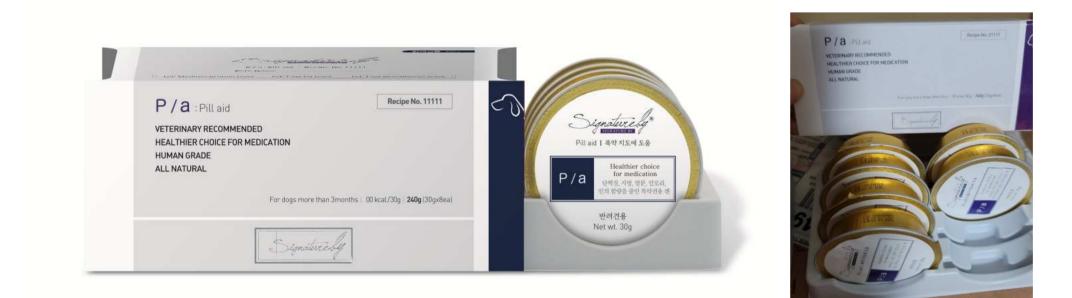

## P/a (Pill Aid)

Key prescription can comparisons (for Dog)

|     | Recovery<br>R* | Recovery<br>H* | Renal<br>R* | Renal<br>H* | Hepatic<br>R* | Hepatic<br>H* | Cardiac<br>R* | Cardiac<br>H* | 시그니처바아*<br>P/a |
|-----|----------------|----------------|-------------|-------------|---------------|---------------|---------------|---------------|----------------|
| 단백질 | 50.9           | 44.0           | 15.9        | 16.0        | 18.1          | 18.3          | 30.6          | 17.2          | 21.0           |
| 지방  | 22.5           | 33.2           | 26.5        | 24.0        | 11.7          | 24.5          | 26.8          | 27.0          | 15.0           |
| 인   | 0.4            | 1.15           | 0.3         | 0.29        | 0.67          | 0.61          | 0.7           | 0.48          | 0.8            |

## Specialized dosing mousse type cans that minimize interference with medicinal properties

- 1. Medication is necessary to treat diseases, and it is necessary to feed medication with **high palatability to ensure that it is well taken**.
- Highly palatable but low fat and low protein content differentiates it from other wet foods on the market and minimizes interference with medicinal effects.
- 3. Good ingredients (grain-free) and fine particles (mousse type) to **mix well** with medication, and mousse type for syringe inhalation.
- 4. Easy to carry at **30g**, sterilized packaging for hygiene and freshness.
- 5. Proven palatability with 25 million sold in the Korean market