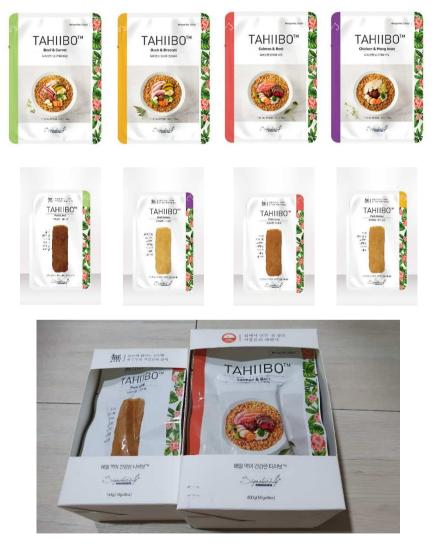

#### Daily healthy food containing Taheebo, which has anti-cancer, immune-boosting, and antioxidant properties.

#### **Features and differentiators**

- Contains Taheebo, which contains **betalafacon**, an active ingredient that inhibits the growth of 1. cancer cells.
- Healthy meals with **daily feedings** and no side effects or preservatives. 2.
- Human-grade meats and rich vegetables with unique vitamins and minerals 3.
- Anti-cancer, antimicrobial, antioxidant, immune-boosting, blood sugar-lowering, and healthy 4. food by right-sized and won't make them fat.

#### [for DOGS] – 4kinds (30g)

Beef & Pollack(14kcal) Ultra low-calorie Turkey & Duck Chicken & Potato Salmon & Tuna

#### [for CATS] – 4kinds (30g)

Chicken breast Salmon & Rabbit Tuna & Fish (16kcal) Ultra low-calorie Duck & Pork Lung

TAHIIB0<sup>™</sup>

TAHIIBO"

TAHIIBO"

# 20-22. Tahiibo (can / pouch / stick)