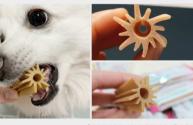

#### A central hole to prevent tooth damage

Designed to prevent damage to teeth during chewing and to prevent the wick of gum from leaving after eating

technology that maintains proper strength and elasticity The damage was minimized and the effect was maximized.

### **Designed to fit anatomical** structures

360-degree large and small bumps work effectively on small teeth as well as molar teeth

If your Pet has severe tartar and bad breath, you can use **Preventeeth** with **BEO** together for better effectiveness

#### **Features and differentiators**

- Different from the concept of conventional chewing dental gum, it has a structure that physically stimulates the mouth and teeth with large and small bumps to scrape away tartar from every corner.
- 2. Made from white fish, it is not obese. Hypoallergenic with 500 daltons of hydrolysis.
- 3. Hygienic packaging and adequate elasticity and strength for feeding senior dogs.
- 4. There is a hole in the center, so you can put BEO toothpaste in it and solve oral care at once.