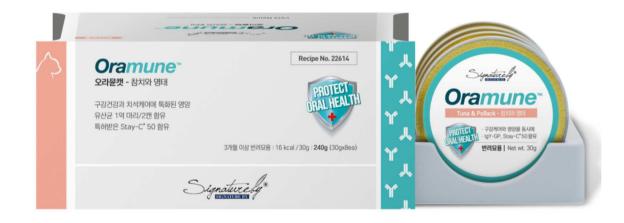

ral comprehensive nutrient, in one.

### Specialized supplementary product Line PET SUPPLEMENTS Oral support supplement

StomoAct Oramune Stomatitis bad breath / tartar gingivitis / periodontitis oral immunity Oramune containing targeted antibodies against pathogenic bacteria and clinical verification ingredients



### **Step-by-step oral care line** Step 1-2 for easy daily care

StomoAct Step 1-2 daily care

An enzyme toothpaste that can address bad breath and tartar with just 1-2 steps, even in the early stages of tooth decay, and low allergen dental gun with 500-dalton hydrolysis for allergy-free worry.



Preventeeth Gum, responsible for physical care& Oramune powder, responsible for oral immunity and bacteria care can be combined One!



## 107] Oramune can for cat – Tuna & Pollack





## 108] Oramune can for cat – Chicken breast















# 401] Oramune Powder



## 408] NEW Oramune Drops



Changed to **4-ziplock bags in 1 box** for convenience and to maintain product freshness

Before







70g

17.5g x 4pack





# 501] StomoAct Preventeeth S (12ea)









## 503] StomoAct Oramune Chew S – 15ea













## Gastrointestinal & Digestive system

- Chronic diarrhea and vomiting
- Sensitive stomachs
- Pancreatitis



## Gastrointestinal & Digestive system-1



## Fasting vomiting is routine.

He is a sensitive stomach, so I make sure to give him probiotics.





## I go to the doctor, and everything is fine,

but he vomits yellow foam for no reason.

Added "cobalamin," 250ug/1g which animals that vomit and diarrhea a lot don't absorb well and are prone to