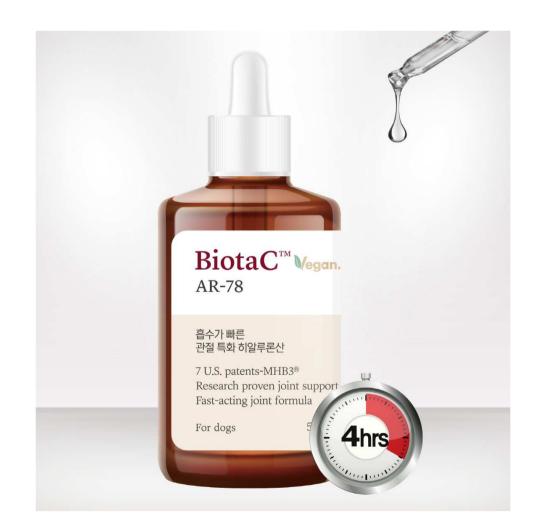

# BiotaC AR-78 : Pet joint supplement that penetrates the joints where it's needed in just 4 hours

#### **Features and differentiators**

- 1. Made with joint polymer hyaluronic acid, a **raw material with 7 U.S. patents** and clinical data for oral administration in dogs, which is also used in **racehorses**.
- 2. Vegan, free of sweeteners and animal ingredients.
- 3. It is a liquid type that **quickly penetrates into the joints in 4 hours** to control inflammation and pain, and can be properly fed according to body weight using an medicine dropper.

# 602] BiotaC AR-78 (dog)