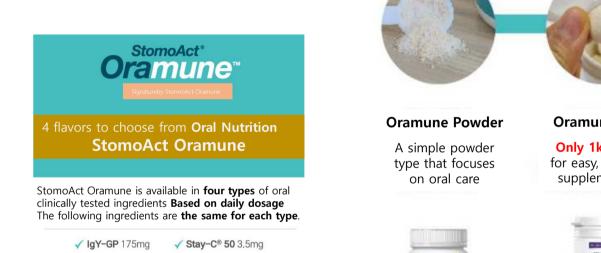

#### **Features and differentiators**

- 1. A product specialized for the oral cavity by using **patented lgy-GP raw materials** and containing raw materials rather than egg yolk antibody extract.
- It contains beta-glucan specialized in strengthening oral immunity, which helps to remove tartar, and is hypoallergenic and highly palatable because it is made of pollock meat.
- 3. One week of feeding is enough to take care of the entire mouth and eliminate bad breath.
- 4. There are two types of products: a **powder type** that can be fed with feed and a **drops type** that can be given as a snack.

# 401] Oramune Powder

## 408] NEW Oramune Drops

Changed to **4-ziplock bags in 1 box** for convenience and to maintain product freshness

Before

70g

17.5g x 4pack