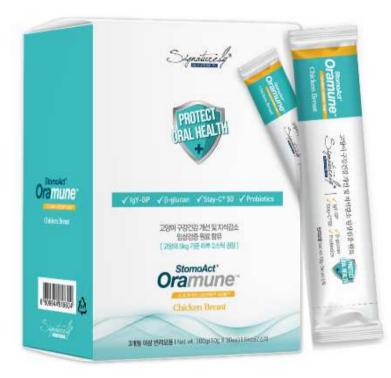

#### **StomoAct Oramune**

### The best oral nutritional with clinically proven ingredients

#### **Features and differentiators**

- 1. A product specialized for the oral cavity by using **patented lgy-GP raw materials** and containing raw materials rather than egg yolk antibody extract.
- It contains beta-glucan specialized in strengthening oral immunity, which helps to remove tartar, and is hypoallergenic and highly palatable because it is made of pollock meat.
- 3. One week of feeding is enough to take care of the entire mouth and eliminate bad breath.
- 4. There are two types of products: a **powder type** that can be fed with feed and a **drops type** that can be given as a snack.