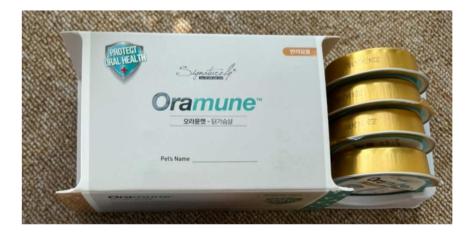

## 107] Oramune can for cat – Tuna & Pollack

## 108] Oramune can for cat – Chicken breast