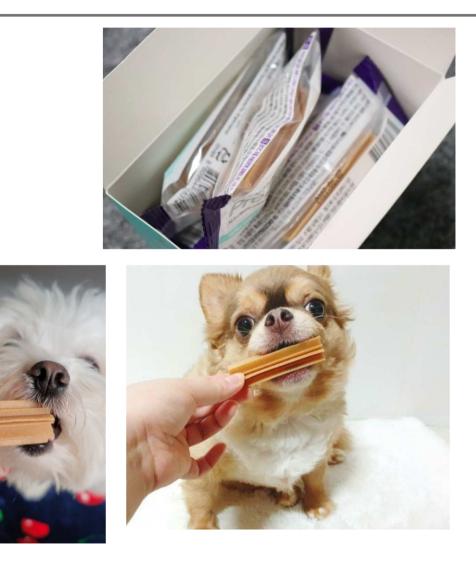

### **StomoAct Preventeeth**

## Masticating dental gum with physical tartar removal structure

#### **Features and differentiators**

- Different from the concept of conventional chewing dental gum, it has a structure that physically stimulates the mouth and teeth with large and small bumps to scrape away tartar from every corner.
- 2. Made from white fish, it is not obese. Hypoallergenic with 500 daltons of hydrolysis.
- 3. Hygienic packaging and adequate elasticity and strength for feeding senior dogs.
- 4. There is a hole in the center, so you can put BEO toothpaste in it and solve oral care at once.