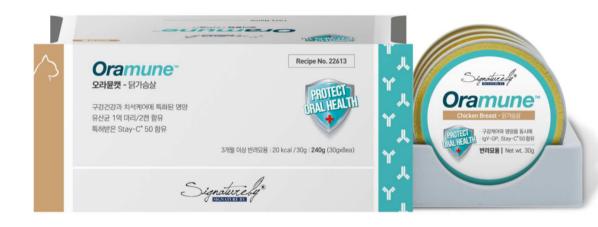

ed supplementary product Line PET SUPPLEMENTS Oral support supplement

StomoAct Oramune Stomatitis bad breath / tartar gingivitis / periodontitis oral immunity Oramune containing targeted antibodies against pathogenic bacteria and clinical verification ingredients



### **Step-by-step oral care line** Step 1-2 for easy daily care

StomoAct Step 1-2 daily care

An enzyme toothpaste that can address bad breath and tartar with just 1-2 steps, even in the early stages of tooth decay, and low allergen dental gun with 500-dalton hydrolysis for allergy-free worry.



Preventeeth Gum, responsible for physical care& Oramune powder, responsible for oral immunity and bacteria care can be combined One!



## 107] Oramune can for cat – Tuna & Pollack





## 108] Oramune can for cat – Chicken breast















# 401] Oramune Powder



## 408] NEW Oramune Drops



Changed to **4-ziplock bags in 1 box** for convenience and to maintain product freshness

Before







70g

17.5g x 4pack





# 501] StomoAct Preventeeth S (12ea)









## 503] StomoAct Oramune Chew S – 15ea













## Gastrointestinal & Digestive system

- Chronic diarrhea and vomiting
- Sensitive stomachs
- Pancreatitis



## Gastrointestinal & Digestive system-1



## Fasting vomiting is routine.

He is a sensitive stomach, so I make sure to give him probiotics.





## I go to the doctor, and everything is fine,

but he vomits yellow foam for no reason.

Added "cobalamin," 250ug/1g which animals that vomit and diarrhea a lot don't absorb well and are prone to running low on



Often throw up because of hairba