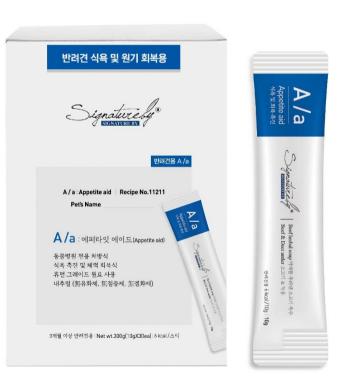

### A/a (Appetite aid)

### Highly digestible and amino acid-rich diet mousse-type cans

- 1. A product that works to feeding when he can barely eat anything
- 2. If he is only sleeping because he feel lethargic, this product contains essential amino acids to revitalize him, which will help him regain his appetite and improve his quality of life.
- 3. A great post-surgery recovery food, it's also great for postpartum.
- 4. High-fat, high-protein, complete nutrient blend, **100% daily diet** when fed according to body weight.
- 5. 30g is easy to carry, and sterilized packaging ensures hygiene and freshness.
- 6. Proven palatability with 25 million sold in the Korean market

#### Prescription(Specialty Diet)Line

Product Line Linked to Veterinary Care

(For dogs) Main ingredients - beef broth + duck

(For cats) Main ingredients - chicken broth + antibiotic-free chicken breast

# 104] A/a for cat