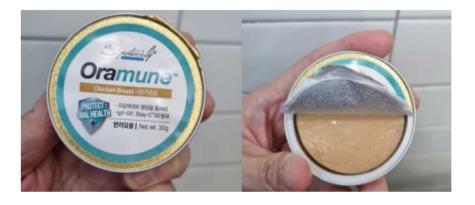

## 107] Oramune can for cat – Tuna & Pollack

## 108] Oramune can for cat – Chicken breast