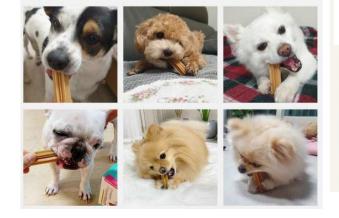

#### A central hole to prevent tooth damage

Designed to prevent damage to teeth during chewing and to prevent the wick of gum from leaving after eating

technology that maintains proper strength and elasticity The damage was minimized and the effect was maximized.

### **Designed to fit anatomical** structures

360-degree large and small bumps work effectively on small teeth as well as molar teeth

If your Pet has severe tartar and bad breath, you can use **Preventeeth** with **BEO** together for better effectiveness

1-2 per day for heavy tartar, 1 per day for maintenance

Gingivalis toxin neutralising antibodyHydrolysed hypoallergenic chewing gum with IgY-GP

[자사 프리벤티스 가수분해 껌 실제 사용자 후기]

Stomoact Preventis is a

Dental & Oral care line