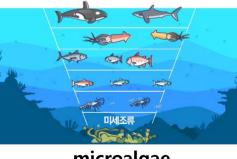

# Criteria for selecting Omega-3

Reduced risk of heavy metals and animal allergies

microalgae