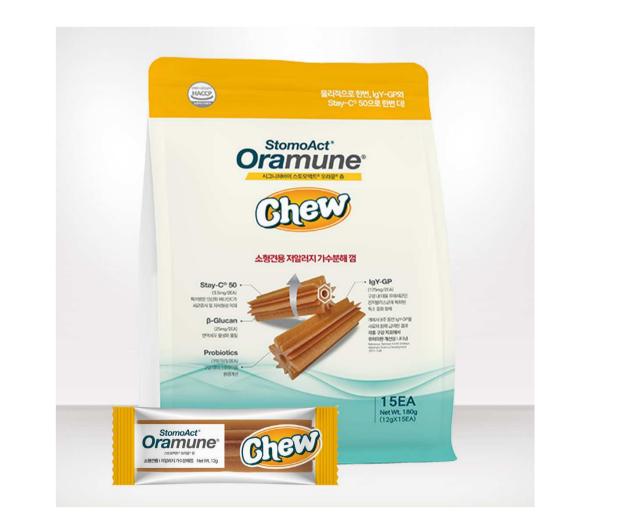

#### **StomoAct Oramune Chew**

Preventeeth + Oramune = 2 in 1

#### **Features and differentiators**

**Preventeeth**, a hypoallergenic dental gum with a physical tartar removal structure, and **Oramune**, the best oral comprehensive nutrient, in one.