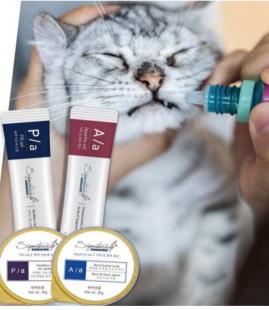

## P/a (Pill aid)

## Specialized dosing mousse type cans that minimize interference with medicinal properties

- 1. Medication is necessary to treat diseases, and it is necessary to feed medication with **high palatability to ensure that it is well taken**.
- Highly palatable but low fat and low protein content differentiates it from other wet foods on the market and minimizes interference with medicinal effects.
- 3. Good ingredients (grain-free) and fine particles (mousse type) to **mix well** with medication, and mousse type for syringe inhalation.
- 4. Easy to carry at **30g**, sterilized packaging for hygiene and freshness.
- 5. Proven palatability with 25 million sold in the Korean market

### A/a (Appetite aid)

### Highly digestible and amino acid-rich diet mousse-type cans

- 1. A product that works to feeding when he can barely eat anything
- 2. If he is only sleeping because he feel lethargic, this product contains essential amino acids to revitalize him, which will help him regain his appetite and improve his quality of life.
- 3. A great post-surgery recovery food, it's also great for postpartum.
- 4. High-fat, high-protein, complete nutrient blend, **100% daily diet** when fed according to body weight.
- 5. 30g is easy to carry, and sterilized packaging ensures hygiene and freshness.
- 6. Proven palatability with 25 million sold in the Korean market