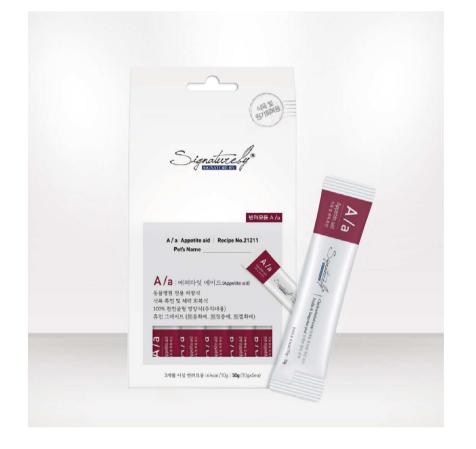

### A/a (Appetite aid)

### Highly digestible and amino acid-rich diet mousse-type cans

- 1. A product that works to feeding when he can barely eat anything
- 2. If he is only sleeping because he feel lethargic, this product contains essential amino acids to revitalize him, which will help him regain his appetite and improve his quality of life.
- 3. A great post-surgery recovery food, it's also great for postpartum.
- 4. High-fat, high-protein, complete nutrient blend, **100% daily diet** when fed according to body weight.
- 5. 30g is easy to carry, and sterilized packaging ensures hygiene and freshness.
- 6. Proven palatability with 25 million sold in the Korean market

#### Prescription(Specialty Diet)Line

Product Line Linked to Veterinary Care

(For dogs) Main ingredients - beef broth + duck

(For cats) Main ingredients - chicken broth + antibiotic-free chicken breast