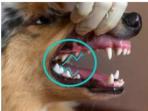

## Masticating dental gum with physical tartar removal structure

#### **Features and differentiators**

- Different from the concept of conventional chewing dental gum, it has a structure that physically stimulates the mouth and teeth with large and small bumps to scrape away tartar from every corner.
- 2. Made from white fish, it is not obese. Hypoallergenic with 500 daltons of hydrolysis.
- 3. Hygienic packaging and adequate elasticity and strength for feeding senior dogs.
- 4. There is a hole in the center, so you can put BEO toothpaste in it and solve oral care at once.