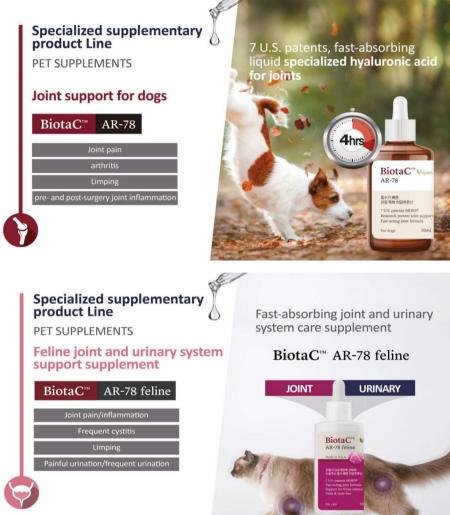

# BiotaC AR-78 : Pet joint supplement that penetrates the joints where it's needed in just 4 hours

#### **Features and differentiators**

- 1. Made with joint polymer hyaluronic acid, a **raw material with 7 U.S. patents** and clinical data for oral administration in dogs, which is also used in **racehorses**.
- 2. Vegan, free of sweeteners and animal ingredients.
- 3. It is a liquid type that **quickly penetrates into the joints in 4 hours** to control inflammation and pain, and can be properly fed according to body weight using an medicine dropper.

# BiotaC AR-78 Feline : Tasteless and odorless for cat joint and urinary tract care in one step

- 1. Made from hyaluronic acid, a joint polymer with 7 U.S. patents and feline oral clinical data.
- 2. Vegan, free of sweeteners and animal ingredients.
- 3. Contains **MHB3**, an ingredient proven to **relieve joint pain and inflammation**, as well as **protect the urinary tract epithelium and strengthen the urinary tract barrier** in cats.
- 4. The liquid formula quickly **penetrates the joints to control inflammation and pain in as little as 4 hours**, and the dropper allows for weight-appropriate feeding.

# 602] BiotaC AR-78 (dog)

# 603] BiotaC AR-78 Feline (cat)