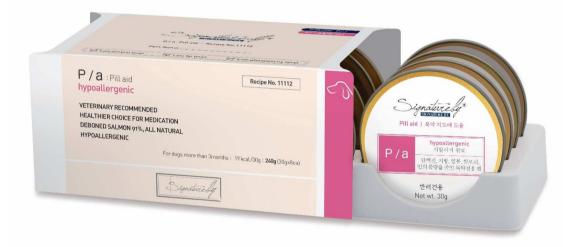

#### P / a : Pill aid

A specialized supplementary medication with low fat content to minimize drug interactions

G

A product that promotes energy recovery with high digestive absorption and amino acids

## Specialized dosing mousse type cans that minimize interference with medicinal properties

- 1. Medication is necessary to treat diseases, and it is necessary to feed medication with **high palatability to ensure that it is well taken**.
- Highly palatable but low fat and low protein content differentiates it from other wet foods on the market and minimizes interference with medicinal effects.
- 3. Good ingredients (grain-free) and fine particles (mousse type) to **mix well** with medication, and mousse type for syringe inhalation.
- 4. Easy to carry at **30g**, sterilized packaging for hygiene and freshness.
- 5. Proven palatability with 25 million sold in the Korean market