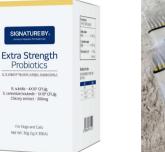

| SIGNATURE BY:<br>Journey to Indegrative Pior Househ Care                                      |  |
|-----------------------------------------------------------------------------------------------|--|
|                                                                                               |  |
| Extra Strength<br>Probiotics                                                                  |  |
| 시그니치비아? 엑스트라 스트렝스 프로바이오틱스                                                                     |  |
| B. subtilis - 4X10' CFU/g<br>S. cerevisiae boulardii - 1X10' CFU/g<br>Chicory extract - 200mg |  |
| For Dogs and Cats                                                                             |  |
| Net Wt. 30g (1g X 30EA)                                                                       |  |

# **406] Extra Strength Probioteics**