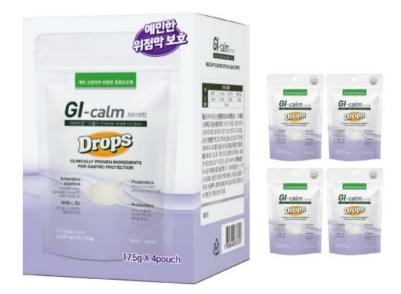

# 409] NEW GI-Calm Drops

GI-Calm drops Package Renewal

Changed to **4-ziplock bags in 1 box** for convenience and to maintain product freshness