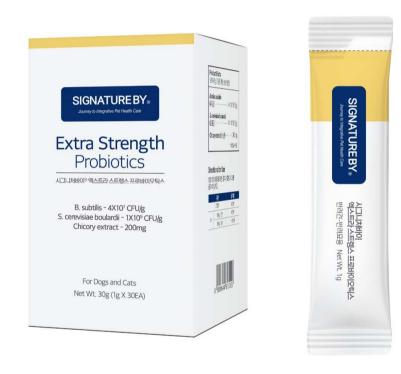

#### **Extra Strength** Probiotics

#### Probiotics that survive stomach acid and antibiotics

- We feed probiotics for constipation, diarrhea, gut health, and skin health.
  Lactobacillus, one of the most commonly used probiotics, is weak against heat, stomach acid, and oxygen, so the selection criteria has been colony count and viability.
- 2. Signatureby focuses on S. cerevisiae and Bacillus subtilis probiotics that are resistant to stomach acid, antibiotics, and heat.
- **3. Bacillus subtilis** is impervious to stomach acid and bile and reduces fecal shedding of diarrhea-causing bacteria.
- 4. **S. cerevisiae** are EFSA-approved for efficacy and safety and are resistant to antibiotics and stomach acid.
- 5. It can be taken together with antibiotics and is also helpful for aftercare.

# **406] Extra Strength Probioteics**