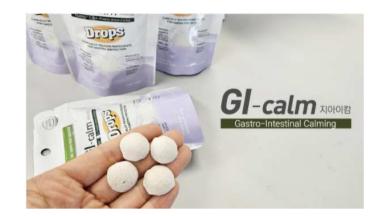

# 409] NEW GI-Calm Drops

GI-Calm drops Package Renewal

Changed to **4-ziplock bags in 1 box** for convenience and to maintain product freshness