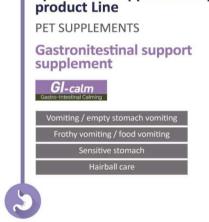

#### GI-calm

Gastrointestinal total care nutrition with clinically proven gastric mucosal protective ingredients

#### **Features and differentiators**

- Total care product with clinically proven gastrointestinal mucosal protective ingredients, 19 lactobacilli, 3 prebiotics, and cobalamin.
- 2. Manage unexplained vomiting, irritable stomach, constipation, and hairballs at home.
- 3. After 10 days of use, X-rays showed that the dog's swollen stomach returned to normal.
- 4. Highly palatable with chicken, plain yogurt, and goat milk.
- There are two types of products : a **powder type** that can be fed with feed and a **drops type** that can be given as a snack