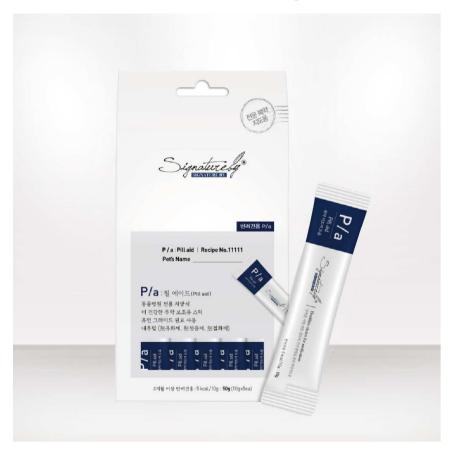

#### P / a : Pill aid

A specialized supplementary medication with low fat content to minimize drug interactions

G

A product that promotes energy recovery with high digestive absorption and amino acids

## Specialized dosing mousse type cans that minimize interference with medicinal properties

- 1. Medication is necessary to treat diseases, and it is necessary to feed medication with **high palatability to ensure that it is well taken**.
- Highly palatable but low fat and low protein content differentiates it from other wet foods on the market and minimizes interference with medicinal effects.
- 3. Good ingredients (grain-free) and fine particles (mousse type) to **mix well** with medication, and mousse type for syringe inhalation.
- 4. Easy to carry at **30g**, sterilized packaging for hygiene and freshness.
- 5. Proven palatability with 25 million sold in the Korean market