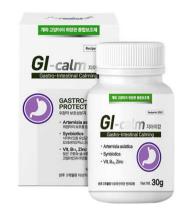

#### GI-calm

Gastrointestinal total care nutrition with clinically proven gastric mucosal protective ingredients

#### **Features and differentiators**

- Total care product with clinically proven gastrointestinal mucosal protective ingredients, 19 lactobacilli, 3 prebiotics, and cobalamin.
- 2. Manage unexplained vomiting, irritable stomach, constipation, and hairballs at home.
- 3. After 10 days of use, X-rays showed that the dog's swollen stomach returned to normal.
- 4. Highly palatable with chicken, plain yogurt, and goat milk.
- There are two types of products : a **powder type** that can be fed with feed and a **drops type** that can be given as a snack