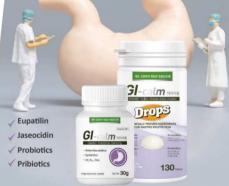

#### GI-calm

Gastrointestinal total care nutrition with clinically proven gastric mucosal protective ingredients

#### **Features and differentiators**

- Total care product with clinically proven gastrointestinal mucosal protective ingredients, 19 lactobacilli, 3 prebiotics, and cobalamin.
- 2. Manage unexplained vomiting, irritable stomach, constipation, and hairballs at home.
- 3. After 10 days of use, X-rays showed that the dog's swollen stomach returned to normal.
- 4. Highly palatable with chicken, plain yogurt, and goat milk.
- There are two types of products : a **powder type** that can be fed with feed and a **drops type** that can be given as a snack