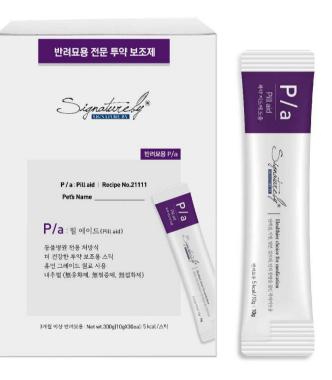

#### P / a : Pill aid

A specialized supplementary medication with low fat content to minimize drug interactions

G

A product that promotes energy recovery with high digestive absorption and amino acids

## P/a (Pill aid)

## Specialized dosing mousse type cans that minimize interference with medicinal properties

- 1. Medication is necessary to treat diseases, and it is necessary to feed medication with **high palatability to ensure that it is well taken**.
- Highly palatable but low fat and low protein content differentiates it from other wet foods on the market and minimizes interference with medicinal effects.
- 3. Good ingredients (grain-free) and fine particles (mousse type) to **mix well** with medication, and mousse type for syringe inhalation.
- 4. Easy to carry at **30g**, sterilized packaging for hygiene and freshness.
- 5. Proven palatability with 25 million sold in the Korean market