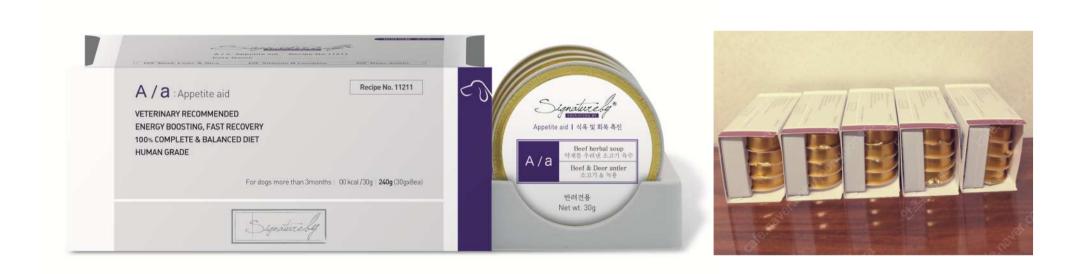

#### Prescription(Specialty Diet)Line

Product Line Linked to Veterinary Care

to minimize drug interactions

A /a : Appetite aid A product that promotes em recovery with high digestive absorption and amino acids

(For dogs) Main ingredient – Duck (For cats) Main ingredient - antibiotic-free chicken breast

#### Prescription(Specialty Diet)Line

Product Line Linked to Veterinary Care

(For dogs) Main ingredients - beef broth + duck

(For cats) Main ingredients - chicken broth + antibiotic-free chicken breast