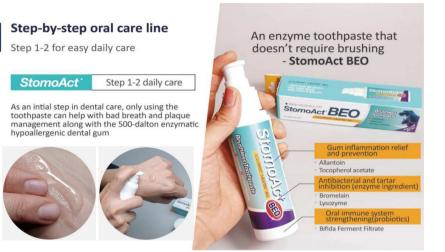

#### **StomoAct BEO**

### Discover the enzyme toothpaste that requires no brushing

#### **Features and differentiators**

- 1. An **all-in-one product** that targets both tartar and oral inflammation.
- 2. A brushless toothpaste that prioritizes convenience
- 3. Taste and odor free for less rejection, and EWG safe for human consumption.

### **Step-by-step oral care line** Step 1-2 for easy daily care

StomoAct Step 1-2 daily care

An enzyme toothpaste that can address bad breath and tartar with just 1-2 steps, even in the early stages of tooth decay, and low allergen dental gun with 500-dalton hydrolysis for allergy-free worry.