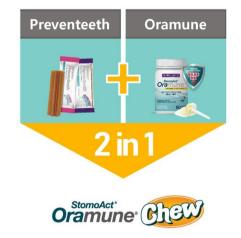

#### **StomoAct Oramune Chew**

Preventeeth + Oramune = 2 in 1

#### **Features and differentiators**

**Preventeeth**, a hypoallergenic dental gum with a physical tartar removal structure, and **Oramune**, the best oral comprehensive nutrient, in one.

Preventeeth Gum, responsible for physical care& Oramune powder, responsible for oral immunity and bacteria care can be combined One!