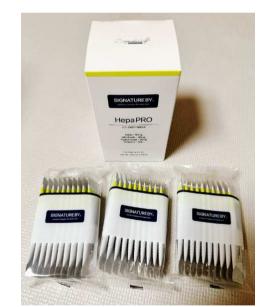

#### Supplement

**Liver Support** 

Hepa PRO is Liver Cell Antioxidant Supplements for a Healthy Liver SAMe to help with liver cell damage and cell regeneration

- 1. Made with **clinically tested ingredients** in dogs and cats
- 2. Industry-leading amount per serving (1g) per day

# 407] HepaPRO