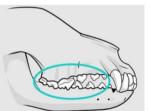

#### A central hole to prevent tooth damage

Designed to prevent damage to teeth during chewing and to prevent the wick of gum from leaving after eating

technology that maintains proper strength and elasticity The damage was minimized and the effect was maximized.

### **Designed to fit anatomical** structures

360-degree large and small bumps work effectively on small teeth as well as molar teeth

If your Pet has severe tartar and bad breath, you can use **Preventeeth** with **BEO** together for better effectiveness