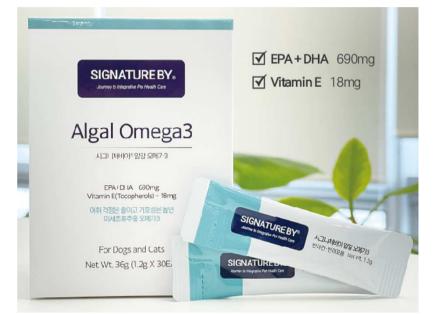

# Criteria for selecting Omega-3

Reduced risk of heavy metals and animal allergies

microalgae

#### Algal Omega-3

Sufficient contents of EPA and DHA, great ingredients, and feeding uniquely

- 1. Active ingredient content of EPA+DHA: 690mg
- 2. Raw material is a vegan product extracted at low temperature using microalgae (made in the U.S.A.)
- 3. Sufficient clinical data is available for dogs and cats (including pregnancy and lactation).
- 4. Contains vitamin C from sunflower oil
- 5. Most of Omega-3 are capsule type (40% gelatin), but it is difficult to feed pet because they do not drink with water, but this is **liquid**, **sealed individually**, so it does not need refrigeration, and of course, the **palatability is good**.
- 6. It may be effective for anti-cancer, heart, and kidney improvement.

# 605] Algal Omega-3