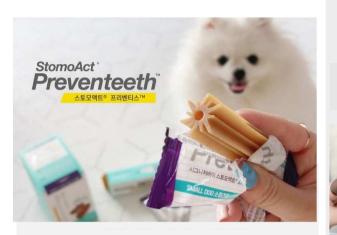

### **StomoAct Preventeeth**

## Masticating dental gum with physical tartar removal structure

#### **Features and differentiators**

- Different from the concept of conventional chewing dental gum, it has a structure that physically stimulates the mouth and teeth with large and small bumps to scrape away tartar from every corner.
- 2. Made from white fish, it is not obese. Hypoallergenic with 500 daltons of hydrolysis.
- 3. Hygienic packaging and adequate elasticity and strength for feeding senior dogs.
- 4. There is a hole in the center, so you can put BEO toothpaste in it and solve oral care at once.