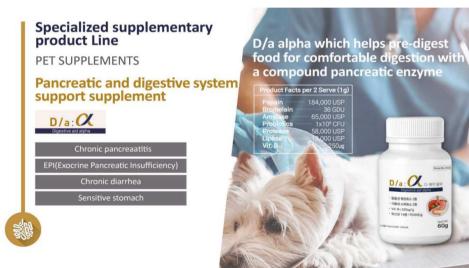

#### **DA-alpha**

A new pancreatic supplement with a pre-digestion concept that can be given for a long period of time

#### **Features and differentiators**

- 1. Chronic diarrhea and frequent vomiting indicate **digestion and absorption problems**.
- 2. When digestion and absorption are poor, food particles that are not well broken down become food for harmful bacteria and cause diarrhea and vomiting by multiplying harmful bacteria.
- 3. By sprinkling **DA alpha on the food beforehand** and delivering it 30 seconds later, it **pre-digests the food before ingestion**, making the stomach comfortable.
- 4. Double action of animal pancreatic enzymes and plant digestive enzymes.