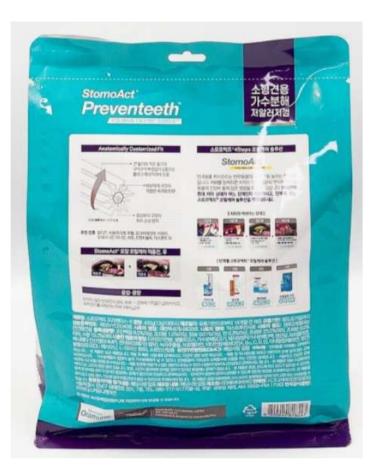

#### A central hole to prevent tooth damage

Designed to prevent damage to teeth during chewing and to prevent the wick of gum from leaving after eating

technology that maintains proper strength and elasticity The damage was minimized and the effect was maximized.

### **Designed to fit anatomical** structures

360-degree large and small bumps work effectively on small teeth as well as molar teeth

If your Pet has severe tartar and bad breath, you can use **Preventeeth** with **BEO** together for better effectiveness

1-2 per day for heavy tartar, 1 per day for maintenance

Gingivalis toxin neutralising antibodyHydrolysed hypoallergenic chewing gum with IgY-GP

[자사 프리벤티스 가수분해 껌 실제 사용자 후기]

Stomoact Preventis is a

Dental & Oral care line