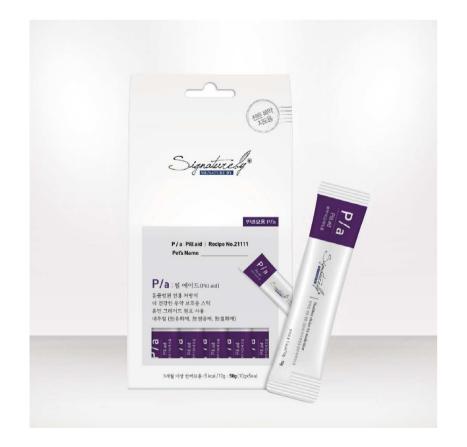

#### P / a : Pill aid

A specialized supplementary medication with low fat content to minimize drug interactions

G

A product that promotes energy recovery with high digestive absorption and amino acids

## P/a (Pill aid)

## Specialized dosing mousse type cans that minimize interference with medicinal properties

- 1. Medication is necessary to treat diseases, and it is necessary to feed medication with **high palatability to ensure that it is well taken**.
- Highly palatable but low fat and low protein content differentiates it from other wet foods on the market and minimizes interference with medicinal effects.
- 3. Good ingredients (grain-free) and fine particles (mousse type) to **mix well** with medication, and mousse type for syringe inhalation.
- 4. Easy to carry at **30g**, sterilized packaging for hygiene and freshness.
- 5. Proven palatability with 25 million sold in the Korean market