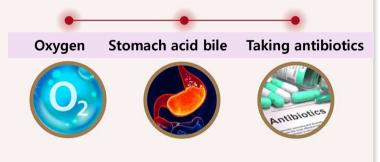

# **Criteria for selecting Probiotics**

As one of the most widely used probiotics, Lactobacillus acidophilus is **vulnerable to heat, stomach acid, and oxygen**, so the selection criteria has been colony count and viability.

| Regular Lactobacillus 🛛 🗸                 | S Extra Strength                                                                                     |  |
|-------------------------------------------|------------------------------------------------------------------------------------------------------|--|
| Vulnerable to oxygen                      | Bacillus subtilis forms<br>spores on its own and is<br>resistant to heat, stomach<br>acid, and bile. |  |
| Vulnerable to stomach Acid, Bile          |                                                                                                      |  |
| Vulnerable to antibiotics                 | S. Cerevisiae boulardii is not affected by antibiotics.                                              |  |
| The count of viable bacteria is important | No need for<br>encapsulation                                                                         |  |
|                                           |                                                                                                      |  |

#### Probiotics that survive stomach acid and antibiotics

- We feed probiotics for constipation, diarrhea, gut health, and skin health.
  Lactobacillus, one of the most commonly used probiotics, is weak against heat, stomach acid, and oxygen, so the selection criteria has been colony count and viability.
- 2. Signatureby focuses on S. cerevisiae and Bacillus subtilis probiotics that are resistant to stomach acid, antibiotics, and heat.
- **3. Bacillus subtilis** is impervious to stomach acid and bile and reduces fecal shedding of diarrhea-causing bacteria.
- 4. **S. cerevisiae** are EFSA-approved for efficacy and safety and are resistant to antibiotics and stomach acid.
- 5. It can be taken together with antibiotics and is also helpful for aftercare.