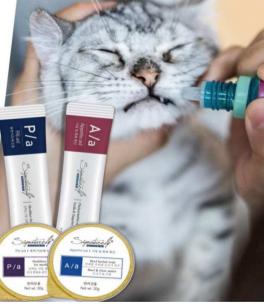

#### P / a : Pill aid

A specialized supplementary medication with low fat content to minimize drug interactions

G

A product that promotes energy recovery with high digestive absorption and amino acids

#### Prescription(Specialty Diet)Line

Product Line Linked to Veterinary Care

to minimize drug interactions

A /a : Appetite aid A product that promotes em recovery with high digestive absorption and amino acids

(For dogs) Main ingredient – Duck (For cats) Main ingredient - antibiotic-free chicken breast