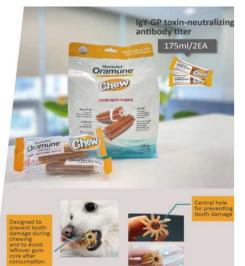

#### **StomoAct Oramune Chew**

Preventeeth + Oramune = 2 in 1

#### **Features and differentiators**

**Preventeeth**, a hypoallergenic dental gum with a physical tartar removal structure, and **Oramune**, the best oral comprehensive nutrient, in one.

#### A central hole to prevent tooth damage

Designed to prevent damage to teeth during chewing and to prevent the wick of gum from leaving after eating

technology that maintains proper strength and elasticity The damage was minimized and the effect was maximized.

### **Designed to fit anatomical** structures

360-degree large and small bumps work effectively on small teeth as well as molar teeth

If your Pet has severe tartar and bad breath, you can use **Preventeeth** with **BEO** together for better effectiveness

1-2 per day for heavy tartar, 1 per day for maintenance

Gingivalis toxin neutralising antibodyHydrolysed hypoallergenic chewing gum with IgY-GP

[자사 프리벤티스 가수분해 껌 실제 사용자 후기]

Stomoact Preventis is a

Dental & Oral care line