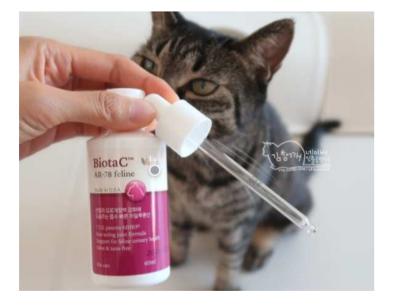

# BiotaC AR-78 Feline : Tasteless and odorless for cat joint and urinary tract care in one step

- 1. Made from hyaluronic acid, a joint polymer with 7 U.S. patents and feline oral clinical data.
- 2. Vegan, free of sweeteners and animal ingredients.
- 3. Contains **MHB3**, an ingredient proven to **relieve joint pain and inflammation**, as well as **protect the urinary tract epithelium and strengthen the urinary tract barrier** in cats.
- 4. The liquid formula quickly **penetrates the joints to control inflammation and pain in as little as 4 hours**, and the dropper allows for weight-appropriate feeding.