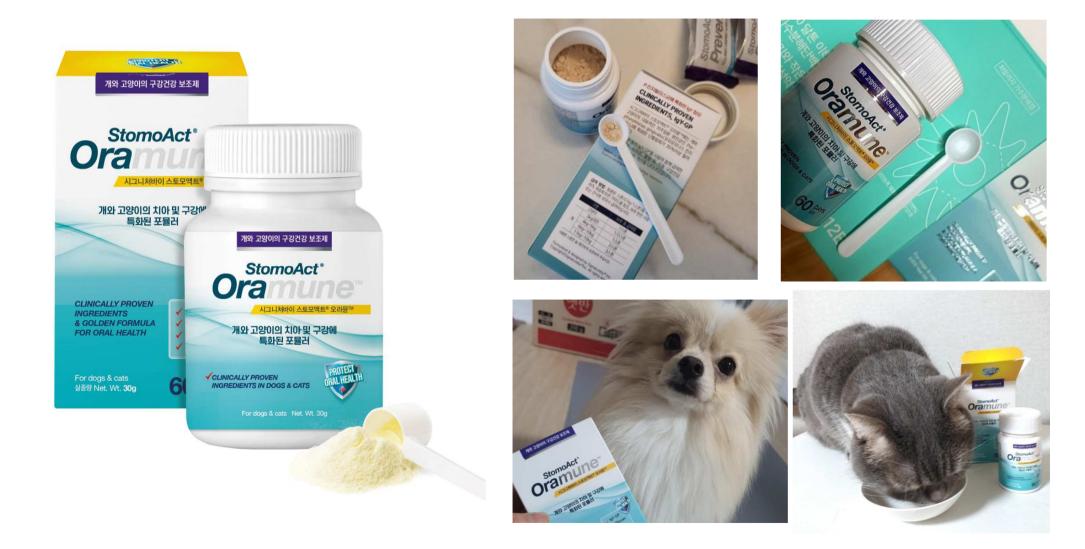

#### **StomoAct Oramune**

### The best oral nutritional with clinically proven ingredients

#### **Features and differentiators**

- 1. A product specialized for the oral cavity by using **patented lgy-GP raw materials** and containing raw materials rather than egg yolk antibody extract.
- It contains beta-glucan specialized in strengthening oral immunity, which helps to remove tartar, and is hypoallergenic and highly palatable because it is made of pollock meat.
- 3. One week of feeding is enough to take care of the entire mouth and eliminate bad breath.
- 4. There are two types of products: a **powder type** that can be fed with feed and a **drops type** that can be given as a snack.

# 401] Oramune Powder