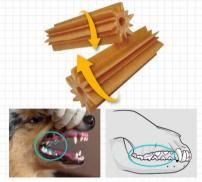

### **Designed to fit anatomical** structures

360-degree large and small bumps work effectively on small teeth as well as molar teeth

If your Pet has severe tartar and bad breath, you can use **Preventeeth** with **BEO** together for better effectiveness

#### **Features and differentiators**

- Different from the concept of conventional chewing dental gum, it has a structure that physically stimulates the mouth and teeth with large and small bumps to scrape away tartar from every corner.
- 2. Made from white fish, it is not obese. Hypoallergenic with 500 daltons of hydrolysis.
- 3. Hygienic packaging and adequate elasticity and strength for feeding senior dogs.
- 4. There is a hole in the center, so you can put BEO toothpaste in it and solve oral care at once.