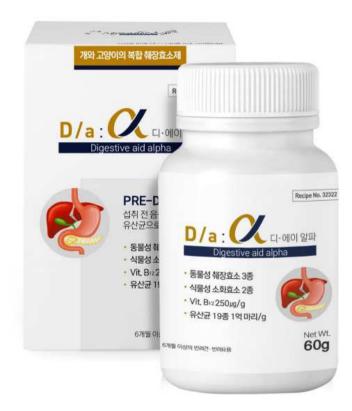

#### **DA-alpha**

A new pancreatic supplement with a pre-digestion concept that can be given for a long period of time

#### **Features and differentiators**

- 1. Chronic diarrhea and frequent vomiting indicate **digestion and absorption problems**.
- 2. When digestion and absorption are poor, food particles that are not well broken down become food for harmful bacteria and cause diarrhea and vomiting by multiplying harmful bacteria.
- 3. By sprinkling **DA alpha on the food beforehand** and delivering it 30 seconds later, it **pre-digests the food before ingestion**, making the stomach comfortable.
- 4. Double action of animal pancreatic enzymes and plant digestive enzymes.

# 405] DA-alpha