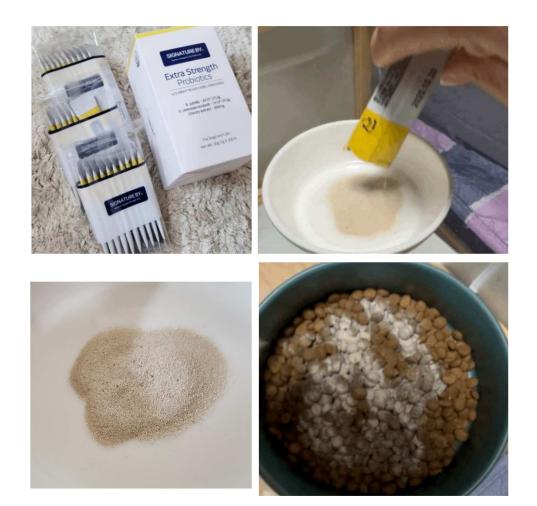

## Supplement (Immunity, Antioxidants)

- Vegan Joint Supplements
- Helping liver cells regenerate (SAMe)
- Probiotics / Omega-3

Supplement (Probiotics, Omega 3)-1

# **Criteria for selecting Probiotics**

As one of the most widely used probiotics, Lactobacillus acidophilus is **vulnerable to heat, stomach acid, and oxygen**, so the selection criteria has been colony count and viability.

| SIGNATURE BY:<br>Journey to Indegrative Pior Househ Care                                      |  |
|-----------------------------------------------------------------------------------------------|--|
|                                                                                               |  |
| Extra Strength<br>Probiotics                                                                  |  |
| 시그니치비아? 엑스트라 스트렝스 프로바이오틱스                                                                     |  |
| B. subtilis - 4X10' CFU/g<br>S. cerevisiae boulardii - 1X10' CFU/g<br>Chicory extract - 200mg |  |
| For Dogs and Cats                                                                             |  |
| Net Wt. 30g (1g X 30EA)                                                                       |  |

|                                                     | NATUREBY:<br>Stagues가matica                   |                                 |
|-----------------------------------------------------|-----------------------------------------------|---------------------------------|
| •                                                   |                                               | V                               |
| 고초균<br>Bacillus subtilis<br>4X10 <sup>7</sup> CFU/g | 효모균<br>S. cerevisiae boulardii<br>1X10º CFU/g | 이눌린<br>Chicory extract<br>200mg |

| Regular Lactobacillus 🛛 🗸                 | S Extra Strength                                                                                     |  |
|-------------------------------------------|------------------------------------------------------------------------------------------------------|--|
| Vulnerable to oxygen                      | Bacillus subtilis forms<br>spores on its own and is<br>resistant to heat, stomach<br>acid, and bile. |  |
| Vulnerable to stomach Acid, Bile          |                                                                                                      |  |
| Vulnerable to antibiotics                 | S. Cerevisiae boulardii is not affected by antibiotics.                                              |  |
| The count of viable bacteria is important | No need for<br>encapsulation                                                                         |  |
|                                           |                                                                                                      |  |

#### Probiotics that survive stomach acid and antibiotics

- We feed probiotics for constipation, diarrhea, gut health, and skin health.
  Lactobacillus, one of the most commonly used probiotics, is weak against heat, stomach acid, and oxygen, so the selection criteria has been colony count and viability.
- 2. Signatureby focuses on S. cerevisiae and Bacillus subtilis probiotics that are resistant to stomach acid, antibiotics, and heat.
- **3. Bacillus subtilis** is impervious to stomach acid and bile and reduces fecal shedding of diarrhea-causing bacteria.
- 4. **S. cerevisiae** are EFSA-approved for efficacy and safety and are resistant to antibiotics and stomach acid.
- 5. It can be taken together with antibiotics and is also helpful for aftercare.