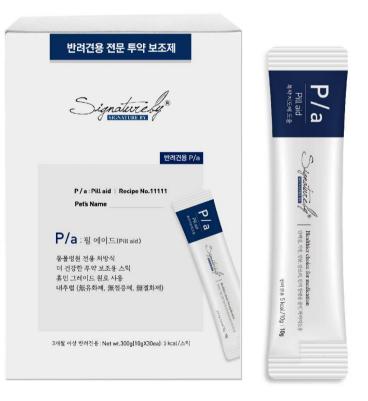

#### P / a : Pill aid

A specialized supplementary medication with low fat content to minimize drug interactions

G

A product that promotes energy recovery with high digestive absorption and amino acids

## P/a (Pill Aid)

Key prescription can comparisons (for Dog)

|     | Recovery<br>R* | Recovery<br>H* | Renal<br>R* | Renal<br>H* | Hepatic<br>R* | Hepatic<br>H* | Cardiac<br>R* | Cardiac<br>H* | 시그니처바아*<br>P/a |
|-----|----------------|----------------|-------------|-------------|---------------|---------------|---------------|---------------|----------------|
| 단백질 | 50.9           | 44.0           | 15.9        | 16.0        | 18.1          | 18.3          | 30.6          | 17.2          | 21.0           |
| 지방  | 22.5           | 33.2           | 26.5        | 24.0        | 11.7          | 24.5          | 26.8          | 27.0          | 15.0           |
| 인   | 0.4            | 1.15           | 0.3         | 0.29        | 0.67          | 0.61          | 0.7           | 0.48          | 0.8            |

## P/a (Pill aid)

## Specialized dosing mousse type cans that minimize interference with medicinal properties

- 1. Medication is necessary to treat diseases, and it is necessary to feed medication with **high palatability to ensure that it is well taken**.
- Highly palatable but low fat and low protein content differentiates it from other wet foods on the market and minimizes interference with medicinal effects.
- 3. Good ingredients (grain-free) and fine particles (mousse type) to **mix well** with medication, and mousse type for syringe inhalation.
- 4. Easy to carry at **30g**, sterilized packaging for hygiene and freshness.
- 5. Proven palatability with 25 million sold in the Korean market