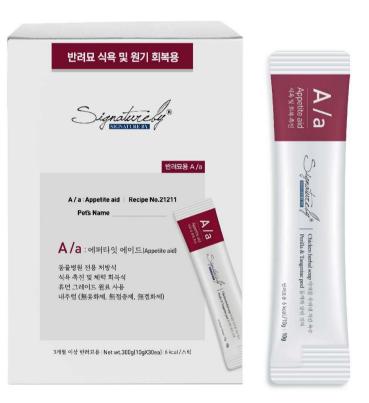

### A/a (Appetite aid)

### Highly digestible and amino acid-rich diet mousse-type cans

- 1. A product that works to feeding when he can barely eat anything
- 2. If he is only sleeping because he feel lethargic, this product contains essential amino acids to revitalize him, which will help him regain his appetite and improve his quality of life.
- 3. A great post-surgery recovery food, it's also great for postpartum.
- 4. High-fat, high-protein, complete nutrient blend, **100% daily diet** when fed according to body weight.
- 5. 30g is easy to carry, and sterilized packaging ensures hygiene and freshness.
- 6. Proven palatability with 25 million sold in the Korean market

#### Prescription(Specialty Diet)Line

Product Line Linked to Veterinary Care

(For dogs) Main ingredients - beef broth + duck

(For cats) Main ingredients - chicken broth + antibiotic-free chicken breast

# 103] A/a for dog