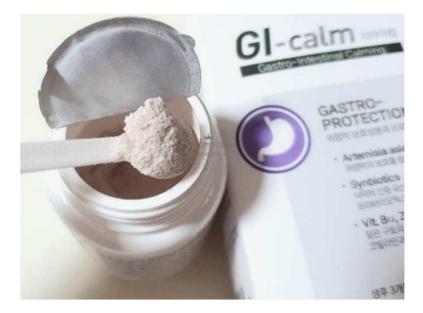

#### GI-calm

Gastrointestinal total care nutrition with clinically proven gastric mucosal protective ingredients

#### **Features and differentiators**

- Total care product with clinically proven gastrointestinal mucosal protective ingredients, 19 lactobacilli, 3 prebiotics, and cobalamin.
- 2. Manage unexplained vomiting, irritable stomach, constipation, and hairballs at home.
- 3. After 10 days of use, X-rays showed that the dog's swollen stomach returned to normal.
- 4. Highly palatable with chicken, plain yogurt, and goat milk.
- There are two types of products : a **powder type** that can be fed with feed and a **drops type** that can be given as a snack

Specialized supplementary

**GI-Calm**, featuring patented gastric mucosal protective ingredients

Gastrointestinal & Digestive system