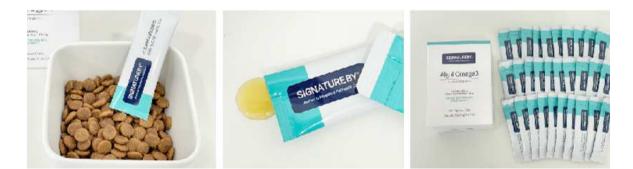

#### Algal Omega-3

Sufficient contents of EPA and DHA, great ingredients, and feeding uniquely

- 1. Active ingredient content of EPA+DHA: 690mg
- 2. Raw material is a vegan product extracted at low temperature using microalgae (made in the U.S.A.)
- 3. Sufficient clinical data is available for dogs and cats (including pregnancy and lactation).
- 4. Contains vitamin C from sunflower oil
- 5. Most of Omega-3 are capsule type (40% gelatin), but it is difficult to feed pet because they do not drink with water, but this is **liquid**, **sealed individually**, so it does not need refrigeration, and of course, the **palatability is good**.
- 6. It may be effective for anti-cancer, heart, and kidney improvement.

# 605] Algal Omega-3