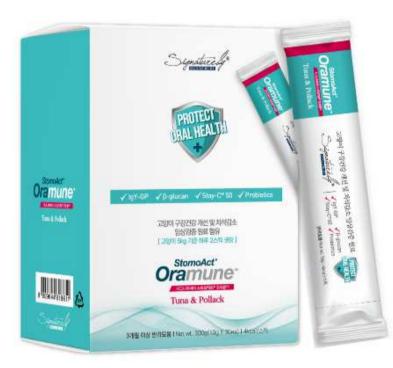

#### **StomoAct Oramune**

### The best oral nutritional with clinically proven ingredients

#### **Features and differentiators**

- 1. A product specialized for the oral cavity by using **patented lgy-GP raw materials** and containing raw materials rather than egg yolk antibody extract.
- It contains beta-glucan specialized in strengthening oral immunity, which helps to remove tartar, and is hypoallergenic and highly palatable because it is made of pollock meat.
- 3. One week of feeding is enough to take care of the entire mouth and eliminate bad breath.
- 4. There are two types of products: a **powder type** that can be fed with feed and a **drops type** that can be given as a snack.