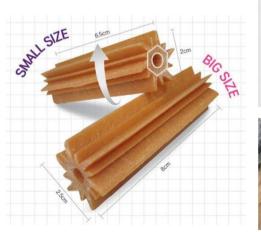

#### A central hole to prevent tooth damage

Designed to prevent damage to teeth during chewing and to prevent the wick of gum from leaving after eating

technology that maintains proper strength and elasticity The damage was minimized and the effect was maximized.

### **Designed to fit anatomical** structures

360-degree large and small bumps work effectively on small teeth as well as molar teeth

If your Pet has severe tartar and bad breath, you can use **Preventeeth** with **BEO** together for better effectiveness

## Masticating dental gum with physical tartar removal structure

#### **Features and differentiators**

- Different from the concept of conventional chewing dental gum, it has a structure that physically stimulates the mouth and teeth with large and small bumps to scrape away tartar from every corner.
- 2. Made from white fish, it is not obese. Hypoallergenic with 500 daltons of hydrolysis.
- 3. Hygienic packaging and adequate elasticity and strength for feeding senior dogs.
- 4. There is a hole in the center, so you can put BEO toothpaste in it and solve oral care at once.