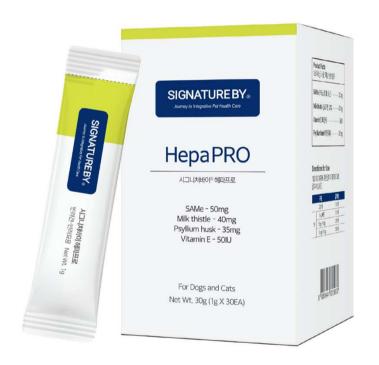

#### Supplement

**Liver Support** 

Hepa PRO is Liver Cell Antioxidant Supplements for a Healthy Liver SAMe to help with liver cell damage and cell regeneration

- 1. Made with **clinically tested ingredients** in dogs and cats
- 2. Industry-leading amount per serving (1g) per day

- 1. For use with antibiotics and for aftercare when medication is finished
- 2. Necessary for dogs and cats on multiple medications, and for damaged livers
- 3. Rich in fiber to support a healthy intestinal tract.

# 407] HepaPRO