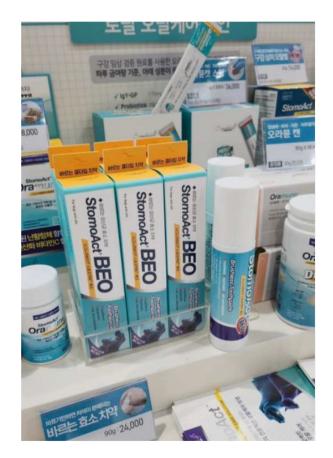

## toothpaste & dog treat

#### **StomoAct BEO**

### Discover the enzyme toothpaste that requires no brushing

#### **Features and differentiators**

- 1. An **all-in-one product** that targets both tartar and oral inflammation.
- 2. A brushless toothpaste that prioritizes convenience
- 3. Taste and odor free for less rejection, and EWG safe for human consumption.