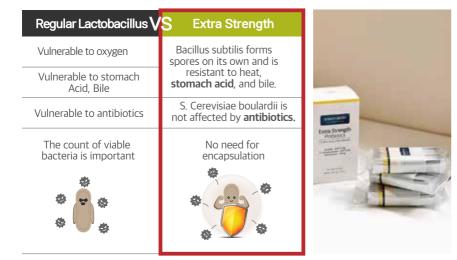

### **Features and differentiators**

- 1. Unlike common strains, Signatureby uses Bacillus **subtilis and S. cerevisiae**, which are highly resistant to **stomach acid**, **heat**, **and antibiotics**.
- 2. They can be taken **together with antibiotics**, making them **ideal for recovery periods** when gut support is most needed.
- 3. EFSA-approved for safety and efficacy, these probiotics also help reduce diarrhea-causing bacteria and restore digestive balance.