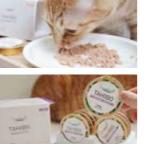

### Oramune stick for cat (Chicken breast / Tuna&Pollack)

### Features and differentiators

- 1. Excellent palatability for easy feeding, even during appetite loss
- 2. Supports immune health with functional ingredients like beta-glucan and zinc.