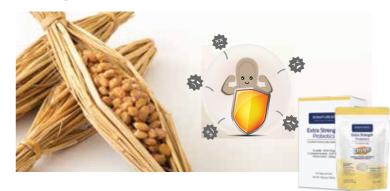

# [406, 410] Extra Strength Probiotics

### Extra Strength Probiotics (Poweder type & Drops type) Recovery-friendly probiotics you can trust

### **Features and differentiators**

- 1. Unlike common strains, Signatureby uses Bacillus **subtilis and S. cerevisiae**, which are highly resistant to **stomach acid**, **heat**, **and antibiotics**.
- 2. They can be taken **together with antibiotics**, making them **ideal for recovery periods** when gut support is most needed.
- 3. EFSA-approved for safety and efficacy, these probiotics also help reduce diarrhea-causing bacteria and restore digestive balance.

- Prodect Facts per Extra Strength Probiotics 1g (Drops 4 Tablet)
- ✓ Bacillus subtilis 4 X 10<sup>7</sup> CFU/g
- ✓ S.cerevisiae boulardii 1 X 10<sup>9</sup> CFU/g
- ✓ Chicory extract 200mg

Product Facts per HepaPRO 1g