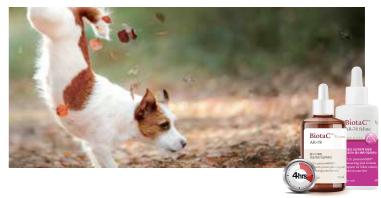

# [602] BiotaC AR-78

### BiotaC AR-78 : Fast-acting joint support with patented hyaluronic acid

### Features and differentiators

- 1. Formulated with U.S.-patented joint polymer HA, clinically tested for dogs and used in racehorses.
- 2. Vegan and free from sweeteners or animal-derived ingredients.
- 3. Liquid form absorbs in 4 hours to help reduce pain and inflammation, with easy dosing by weight.