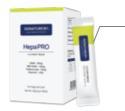

m **ideal for recovery periods** when gut support is most needed.
- 3. EFSA-approved for safety and efficacy, these probiotics also help reduce diarrhea-causing bacteria and restore digestive balance.

# [407] HepaPRO

# HepaPRO - Antioxidant liver support with SAMe

### **Features and differentiators**

- 1. Formulated with **clinically tested ingredients** and **high-potency actives** per 1g serving
- 2. Safe to use with antibiotics and ideal for post-medication recovery
- 3. Designed for pets on multiple medications or with damaged livers
- 4. Includes dietary fiber to promote intestinal health



- Prodect Facts per Extra Strength Probiotics 1g (Drops 4 Tablet)
- ✓ Bacillus subtilis 4 X 10<sup>7</sup> CFU/g
- ✓ S.cerevisiae boulardii 1 X 10<sup>9</sup> CFU/g
- ✓ Chicory extract 200mg



Product Facts per HepaPRO 1g

- ✓ SAME 50mg
- ✓ Milk thistle(Silymarin) 40mg
   ✓ Vitamin E 50IU





# [602] BiotaC AR-78



### BiotaC AR-78 : Fast-acting joint support with patented hyaluronic acid

### Features and differentiators

- 1. Formulated with U.S.-patented joint polymer HA, clinically tested for dogs and used in racehorses.
- 2. Vegan and free from sweeteners or animal-derived ingredients.
- 3. Liquid form absorbs in 4 hours to help reduce pain and inflammation, with easy dosing by weight.

# [603] BiotaC AR-78 Feline

BiotaC AR-78 Feline : Dual-action joint & urinary tract support for cats

### Features and differentiators

- 1. Formulated with patented hyaluronic acid and **MHB3** to relieve joint pain and inflammation.
- 2. **Supports urinary tract health** by protecting