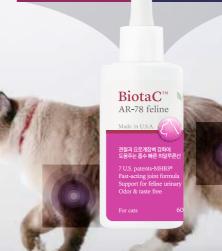

# [603] BiotaC AR-78 Feline

BiotaC AR-78 Feline : Dual-action joint & urinary tract support for cats

### Features and differentiators

- 1. Formulated with patented hyaluronic acid and **MHB3** to relieve joint pain and inflammation.
- 2. **Supports urinary tract health** by protecting the epithelium and reinforcing the barrier.
- 3. Vegan liquid formula absorbs in 4 hours; easy dropper dosing by weight.

URINARY

JOINT