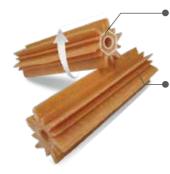

# [501] Dental Gum Preventeeth

### StomoAct Preventeeth Structurally Designed to Remove Tartar

### Features and differentiators

- 1. Hypoallergenic white fish base with low fat and 500-Da hydrolysis.
- 2. Textured bumps help remove tartar, and a center hole allows for BEO toothpaste application.
- 3. Hygienic packaging with optimal elasticity and strength for safe chewing.

Center hole design to prevent tooth damage Prevents damage during chewing

and leaves no sharp residue after consumption

### Anatomically tailored design 360° mix of large and small ridges effectively

cleans both molars and small teeth

Optimized hardness and elasticity for tartar removal Does not break sharply, safe for teeth and gums