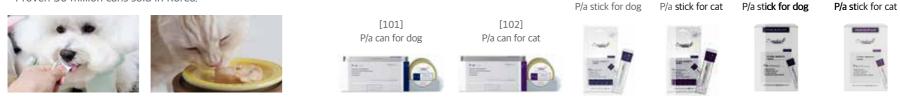

# [101-106], [201-208] P/a A/a Series

### P/a (Pill Aid)

### Mousse-type formula that minimizes interference with medication.

· Highly palatable to ensure medication intake.

- · Low-fat, low-protein, grain-free formula.
- · Fine mousse texture for mixing or syringe feeding.
- · Easy to carry at 30g, sterilized packaging for freshness.
- · Proven 30 million cans sold in Korea.

### A/a (Appetite Aid) Highly digestible, amino acid-rich mousse for recovery.

- · Supports appetite, post-surgery recovery, and weak conditions.
- · High-protein, high-fat complete diet when fed per weight.
- · Easy to carry at 30g, sterilized packaging for freshness.
- · Proven 30 million cans sold in Korea.

[106] A/a can for dog