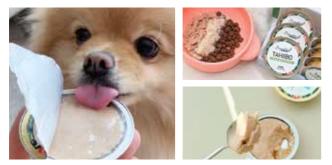

### P/a (Pill Aid)

### Mousse-type formula that minimizes interference with medication.

· Highly palatable to ensure medication intake.

- · Low-fat, low-protein, grain-free formula.
- · Fine mousse texture for mixing or syringe feeding.
- · Easy to carry at 30g, sterilized packaging for freshness.
- · Proven 30 million cans sold in Korea.