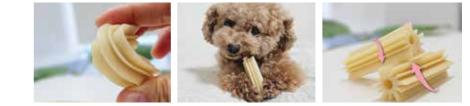

# [501] Dental Gum Preventeeth

### StomoAct Preventeeth Structurally Designed to Remove Tartar

### Features and differentiators

- 1. Hypoallergenic white fish base with low fat and 500-Da hydrolysis.
- 2. Textured bumps help remove tartar, and a center hole allows for BEO toothpaste application.
- 3. Hygienic packaging with optimal elasticity and strength for safe chewing.