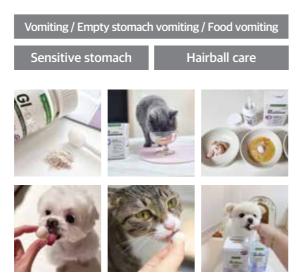

# **Digestive Health Line - Overview**

Focused on maintaining gut health, this category helps regulate intestinal balance, ease digestive discomfort, and support immune function. Developed with clinically-backed ingredient combinations, these products address both acute digestive issues and long-term gastrointestinal wellness.

"Vomiting on an empty stomach is common - probiotics are a must!"

"Nothing wrong, but keeps throwing up yellow foam!"

"Chronic pancreatitis... vomiting and diarrhea are daily now."

"He curls up in pain and struggles after eating."

"Old, with heart issues too - diarrhea won't stop and he looks so tired."

### Features and differentiators

- 1. Clinically backed formula with mucosal support, 19 probiotics, 3 prebiotics, and B12.
- 2. Helps manage vomiting, sensitive stomach, constipation, and hairballs.
- 3. Chicken, yogurt, and goat milk base for high palatability.
- 4. Available in powder (for mixing with food) and drop types (as a treat)