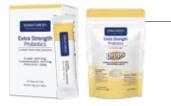

# [406, 410] Extra Strength Probiotics

### Extra Strength Probiotics (Poweder type & Drops type) Recovery-friendly probiotics you can trust