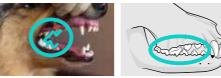

# Soft texture for easy chewing! Powerful antibacterial action!

The Oramune Chew Hard is firm and does not easily break, while Oramune Chew Soft is soft and tender enough to be easily broken by hand!

Each two-stick serving of Oramune Chew Soft contains 174mg of IgY-GP, an antibody that neutralizes Porphyromonas gingivalis toxins.

### Porphyromonas gingivalis

Oral harmful bacteria thrive in the gaps between teeth, pockets, and around implants. These bacteria do not stay only

in the mouth but can enter the bloodstream and spread throughout the body, affecting various organs. Therefore, **continuous management is needed to prevent them from colonizing the oral cavity**.