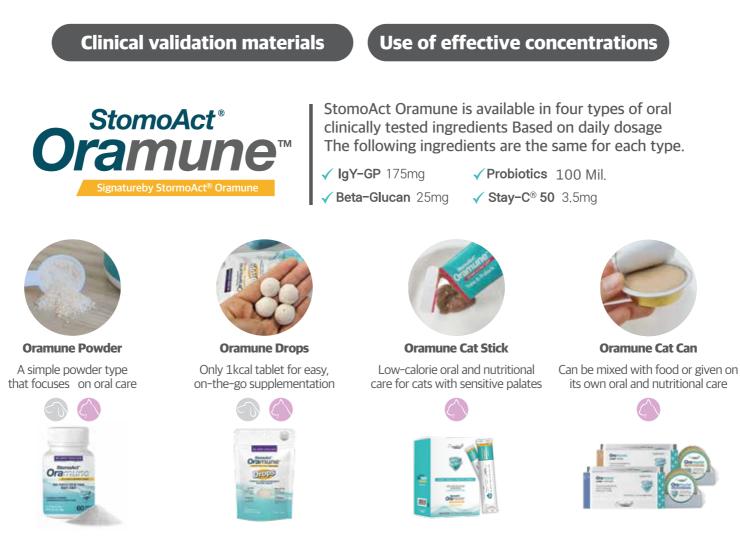

### **Clinically Tested Ingredients**

- **Stay-C®50** 3.5mg / 2Stick Prevents bacterial growth and plaque formation Stabilizes gums
- **IgY-GP** 175mg / 2Stick Prevents bacterial growth and plaque formation Stabilizes gums
- **Beta-Glucan** 25mg / 2Stick Enhances oral immune response
- Probiotics 1 billion CFU / 2Stick
   Suppresses harmful bacteria like
   Fusobacterium nucleatum and Candida

# [401, 408] Oramune Nutrition

### StomoAct Oramune Comprehensive oral care with patented IgY-GP

### Features and differentiators

- 1. Formulated with patented IgY-GP and beta-glucan for immune support and tartar removal.
- 2. Made from hypoallergenic pollock for high palatability.
- 3. One-week use helps manage the entire oral cavity and bad breath.
- 4. Available in powder (with food) and drops (as a treat) types.

- Powder Type
- Easily mixed with food or snacks
  Highly palatable and cost-effective

### Drops Type (Tablet)

- $\cdot$  Only 1 kcal per piece, can be given like a treat
- $\cdot$  Supplement suitable as a reward or training treat