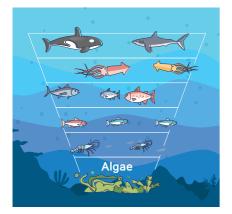

# **Daily Health Line - Overview**

A category supporting immunity, antioxidant protection, and weight management, utilizing **natural ingredients for long-term wellness.** With powerful antioxidants like Taheebo, these products help maintain a stable immune system and overall health.

# **TAHIIBO**<sup>™</sup>

One of the key active compounds in Taheebo is  $\beta$ -lapachone, known for its excellent anti-cancer properties that inhibit abnormal cell growth. It is also recognized for its ability to alleviate side effects caused by cancer treatment. Additionally, it supports immune enhancement, antioxidant effects, anti-inflammatory properties, and antibacterial functions, with no known adverse effects to date.

✓ Anti-cancer ✓ Immune Support

✓ Antioxidant

Each can of Signatureby Tahiibo series contains 50mg of brewed Taheebo extract.