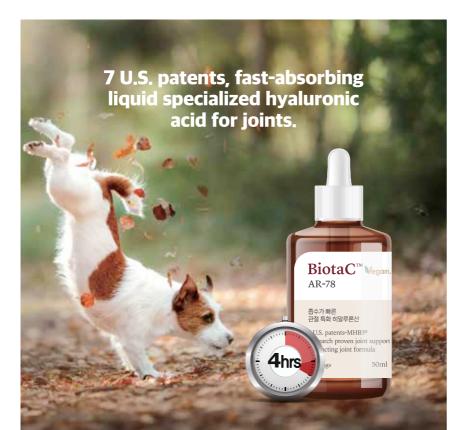

# [602] BiotaC AR-78

### BiotaC AR-78 : Fast-acting joint support with patented hyaluronic acid

### Features and differentiators

- 1. Formulated with U.S.-patented joint polymer HA, clinically tested for dogs and used in racehorses.
- 2. Vegan and free from sweeteners or animal-derived ingredients.
- 3. Liquid form absorbs in 4 hours to help reduce pain and inflammation, with easy dosing by weight.

### **Joint Support**

Rapid absorption throughout the body within 4 hours