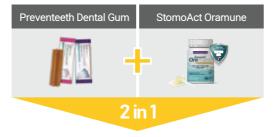

### StomoAct Oramune Chew hard Preventeeth + Oramune = 2 in 1

### Features and differentiators

- 1. Combines Preventeeth's tartar-removing structure with Oramune's comprehensive oral nutrition.
- 2. Optimized texture supports stress relief and effective tartar control in a single treat.

### Features and differentiators

1. Provides the same benefits as Oramune Chew Hard.

2. Ideal for pets with weakened teeth that struggle to chew harder treats.

Preventeeth Gum, responsible for physical care & Oramune powder, responsible for oral immunity and bacteria care can be combined One !