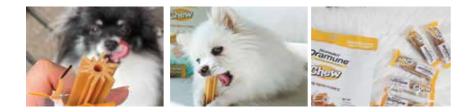

## [202, 202] Oramune meal

### Oramune stick for cat (Chicken breast / Tuna&Pollack)

### Features and differentiators

- 1. Excellent palatability for easy feeding, even during appetite loss
- 2. Supports immune health with functional ingredients like beta-glucan and zinc.