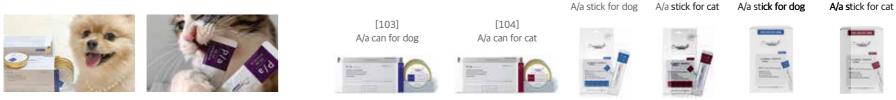

# [101-106], [201-208] P/a A/a Series

### P/a (Pill Aid)

### Mousse-type formula that minimizes interference with medication.

· Highly palatable to ensure medication intake.

- · Low-fat, low-protein, grain-free formula.
- · Fine mousse texture for mixing or syringe feeding.
- · Easy to carry at 30g, sterilized packaging for freshness.
- · Proven 30 million cans sold in Korea.

### A/a (Appetite Aid) Highly digestible, amino acid-rich mousse for recovery.

- · Supports appetite, post-surgery recovery, and weak conditions.
- · High-protein, high-fat complete diet when fed per weight.
- · Easy to carry at 30g, sterilized packaging for freshness.
- · Proven 30 million cans sold in Korea.

### Hypoallergenic P/a, A/a for Dog

Designed for food-sensitive pets with hydrolyzed protein.

- · Free from common allergens (grain-free, no artificial additives).
- · Supports digestion & minimizes allergic reactions.