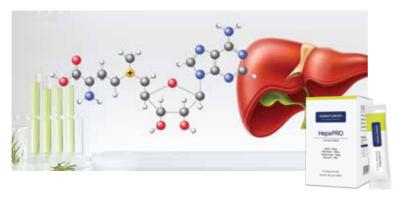

# [407] HepaPRO

# HepaPRO - Antioxidant liver support with SAMe

### **Features and differentiators**

- 1. Formulated with **clinically tested ingredients** and **high-potency actives** per 1g serving
- 2. Safe to use with antibiotics and ideal for post-medication recovery
- 3. Designed for pets on multiple medications or with damaged livers
- 4. Includes dietary fiber to promote intestinal health

- ✓ SAME 50mg
- ✓ Milk thistle(Silymarin) 40mg
   ✓ Vitamin E 50IU