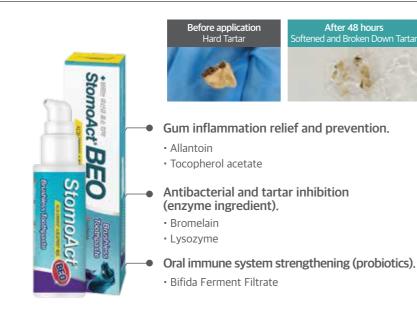

### StomoAct BEO for dog and cat Discover the enzyme toothpaste that requires no brushing

### **Features and differentiators**

- 1. An all-in-one product that targets both tartar and oral inflammation.
- 2. A brushless toothpaste that prioritizes convenience
- 3. Taste and odor free for less rejection, and EWG-rated safe for human consumption.

An enzyme toothpaste that can address bad breath and tartar with just 1-2 steps, even in the early stages of tooth decay, and low-allergen dental gum with 500-dal-ton hydrolysis for allergy-free worry.